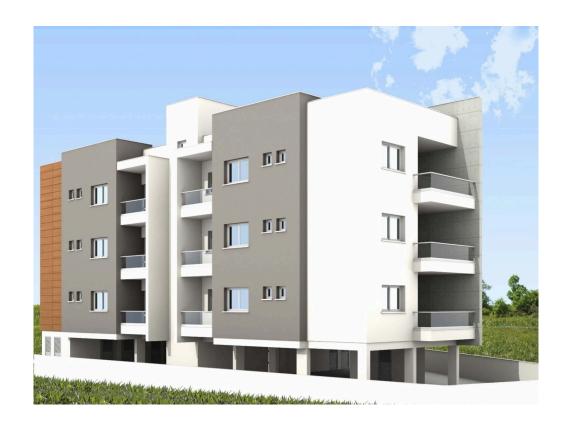

# THREE BEDROOM APARTMENT WITH ROOF GARDEN IN PETROU AND PAVLOU LIMASSOL

**Q** Limassol, Petrou & Pavlou

15176143

Price €320,000 +VAT Type Apartment

Bedrooms 3 Bathrooms

Covered $107 \text{ m}^2$ Roof garden $68 \text{ m}^2$ Covered veranda $21 \text{ m}^2$ Uncovered veranda $11 \text{ m}^2$ 

#### Description

This modern three bedroom top floor flat with roof garden in Petrou & Pavlou Limassol is a perfect opportunity for residence or investment due to it's central location with easy access to all major roads and is also within walking distance to all amenities.