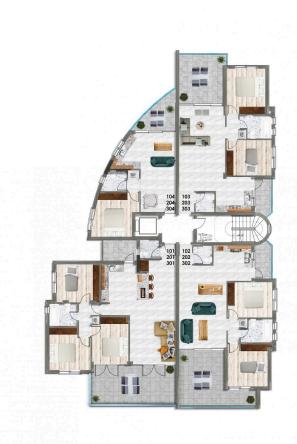

# THREE BEDROOM APARTMENT WITH ROOF GARDEN IN PETROU AND PAVLOU LIMASSOL

**Q** Limassol, Petrou & Pavlou

15176143

Price €320,000 +VAT Type Apartment

Bedrooms 3 Bathrooms

Covered $107 \text{ m}^2$ Roof garden $68 \text{ m}^2$ Covered veranda $21 \text{ m}^2$ Uncovered veranda $11 \text{ m}^2$ 

#### Description

This modern three bedroom top floor flat with roof garden in Petrou & Pavlou Limassol is a perfect opportunity for residence or investment due to it's central location with easy access to all major roads and is also within walking distance to all amenities.

Open plan areas, very bright and cozy. Quiet location. Apt 301.

Steve Stylianou Property Consultant

sstylianou@vivorealty.com.cy

**)** (+357) 99524651

## Floor plans