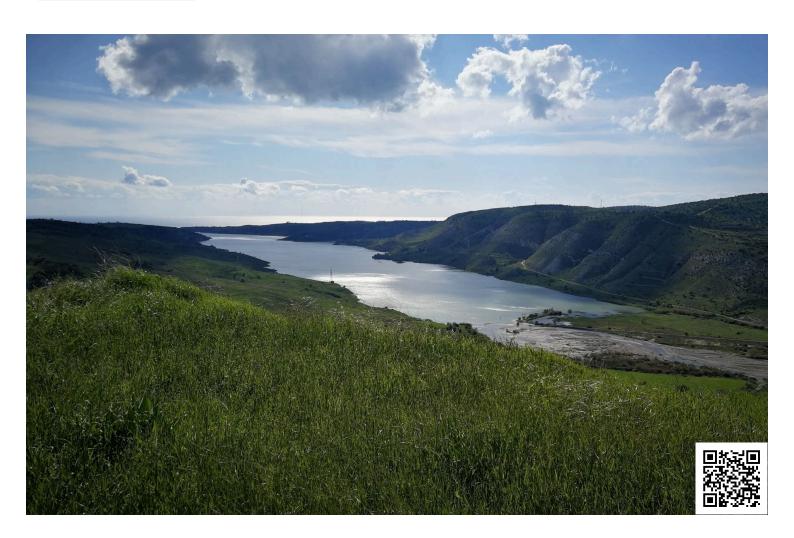

## **Description**

Beautiful level piece of agricultural land on the mountain top of Choletria Pafos, with excellent views of the damn and the surrounding mountains. Total area of 6926 m2. Perfect for a holiday home. Very few houses around the area. Historical trails close by, as well as ancient sites, nice taverns etc.

### **Features**

Country view Investment opportunity Lake view

Mountain view Panoramic view