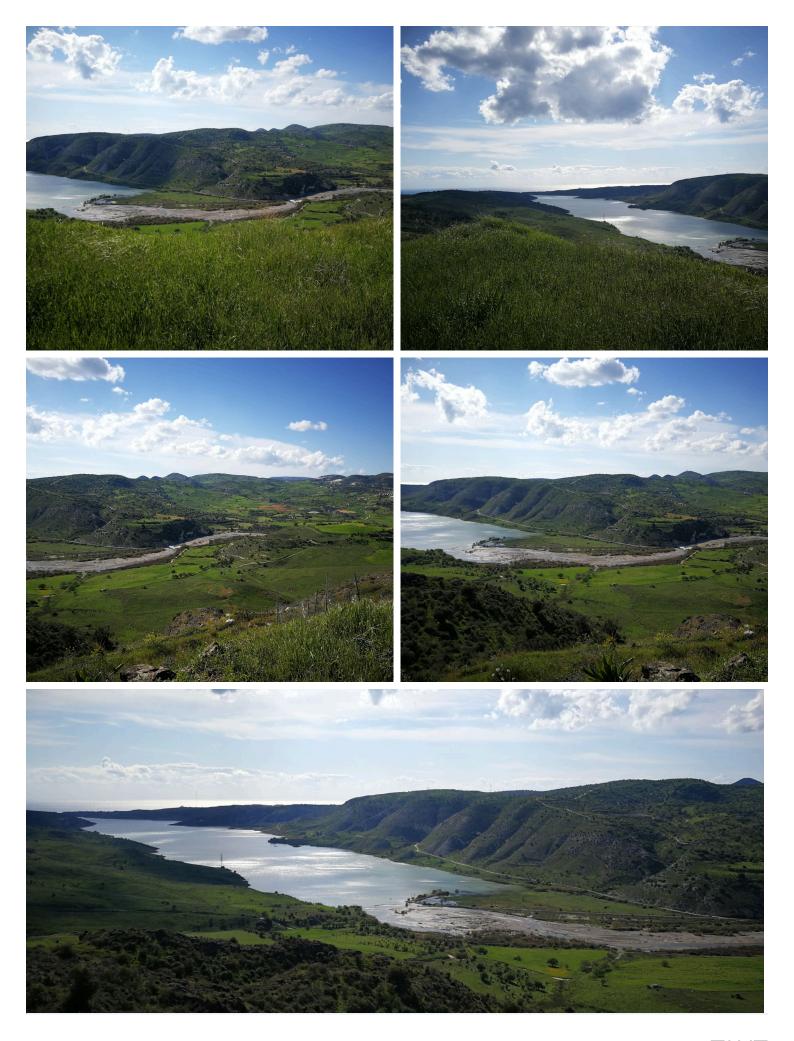

## **Description**

Beautiful level piece of agricultural land on the mountain top of Choletria Pafos, with excellent views of the damn and the surrounding mountains. Total area of 6926 m2. Perfect for a holiday home. Very few houses around the area. Historical trails close by, as well as ancient sites, nice taverns etc.

### **Features**

Country view Investment opportunity Lake view

Mountain view Panoramic view