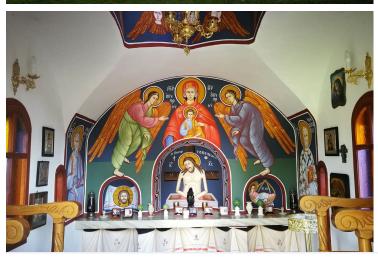

#### 1) Upper Part:

- Separate gate entrance with parking for 8 cars
- Chapel with an orthodox interior paintings and furniture.
- Marble statues single and in a group and a marble arch with five marble statues (musicians), Beethoven etc.
- Mable flower pots, four marble sofas, two of them; one each side of the rectangle pond.
- Roman temple, on the back side water filter pump room.
- Covered with greenery arch around the pond and going further from the back side of the roman temple.
- Tiled pathways.
- Rectangle big pond with fish
- Old olive trees