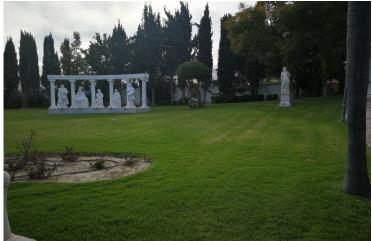

#### 1) Upper Part:

- Separate gate entrance with parking for 8 cars
- Chapel with an orthodox interior paintings and furniture.
- Marble statues single and in a group and a marble arch with five marble statues (musicians), Beethoven etc.
- Mable flower pots, four marble sofas, two of them; one each side of the rectangle pond.
- Roman temple, on the back side water filter pump room.
- Covered with greenery arch around the pond and going further from the back side of the roman temple.
- Tiled pathways.
- Rectangle big pond with fish
- Old olive trees