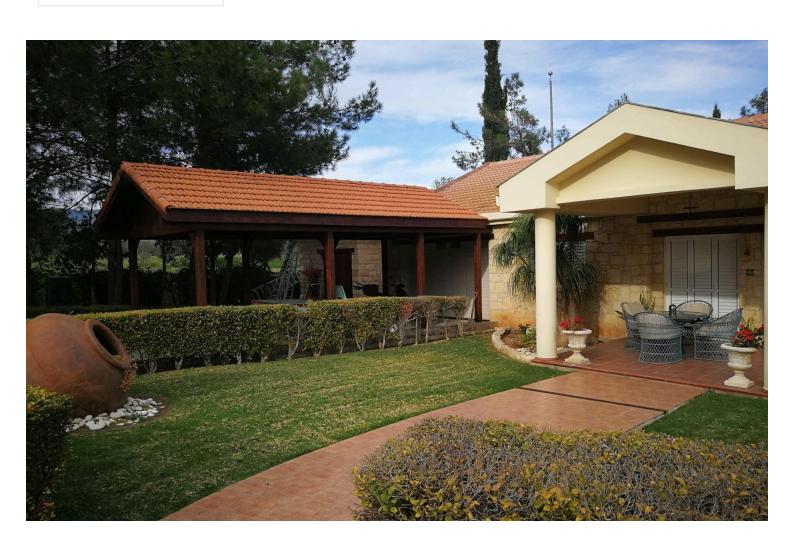

## **Description**

This rare one of a kind property is divided into three parts:

#### 1) Upper Part:

- Separate gate entrance with parking for 8 cars
- Chapel with an orthodox interior paintings and furniture.
- Marble statues single and in a group and a marble arch with five marble statues (musicians), Beethoven etc.
- Mable flower pots, four marble sofas, two of them; one each side of the rectangle pond.
- Roman temple, on the back side water filter pump room.
- Covered with greenery arch around the pond and going further from the back side of the roman temple.
- Tiled pathways.
- Rectangle big pond with fish
- Old olive trees