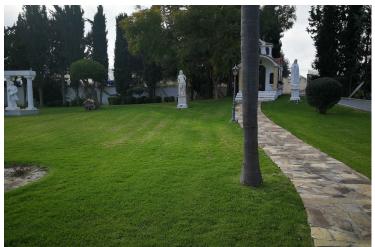

#### 1) Upper Part:

- Separate gate entrance with parking for 8 cars
- Chapel with an orthodox interior paintings and furniture.
- Marble statues single and in a group and a marble arch with five marble statues (musicians), Beethoven etc.
- Mable flower pots, four marble sofas, two of them; one each side of the rectangle pond.
- Roman temple, on the back side water filter pump room.
- Covered with greenery arch around the pond and going further from the back side of the roman temple.
- Tiled pathways.
- Rectangle big pond with fish
- Old olive trees

#### 2) Middle Part:

- Marble stairs from upper part to middle part (5 steps).
- Greek temple with interior wall paintings with sofa and chairs inside.
- Statues.
- A walk-in bird cage with handmade iron bars.
- Water Fountain, two basins.
- Tiled pathways
- Natural stairs from middle to lower part with easy access (4 steps)