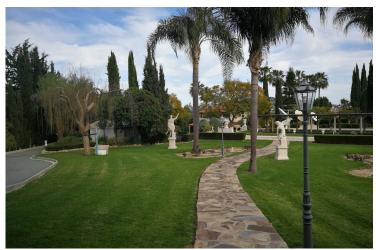

#### 1) Upper Part:

- Separate gate entrance with parking for 8 cars
- Chapel with an orthodox interior paintings and furniture.
- Marble statues single and in a group and a marble arch with five marble statues (musicians), Beethoven etc.
- Mable flower pots, four marble sofas, two of them; one each side of the rectangle pond.
- Roman temple, on the back side water filter pump room.
- Covered with greenery arch around the pond and going further from the back side of the roman temple.
- Tiled pathways.
- Rectangle big pond with fish
- Old olive trees