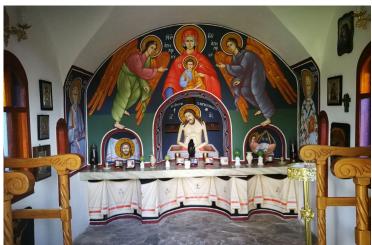

#### 1) Upper Part:

- Separate gate entrance with parking for 8 cars
- Chapel with an orthodox interior paintings and furniture.
- Marble statues single and in a group and a marble arch with five marble statues (musicians), Beethoven etc.
- Mable flower pots, four marble sofas, two of them; one each side of the rectangle pond.
- Roman temple, on the back side water filter pump room.
- Covered with greenery arch around the pond and going further from the back side of the roman temple.
- Tiled pathways.
- Rectangle big pond with fish
- Old olive trees