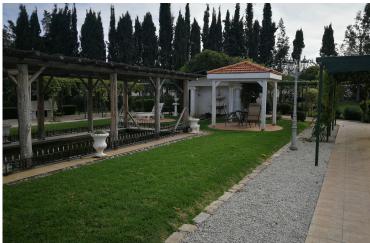

## **Description**

This rare one of a kind property is divided into three parts:

#### 2) Middle Part:

- Marble stairs from upper part to middle part (5 steps).
- Greek temple with interior wall paintings with sofa and chairs inside.
- Statues.
- A walk-in bird cage with handmade iron bars.
- Water Fountain, two basins.
- Tiled pathways
- Natural stairs from middle to lower part with easy access (4 steps)

#### 3) Lower Part:

- Al Hambra, part copy of the Al Hambra Granada Spain with lion well, mosaics, oriental decorations. All a copy of the original.