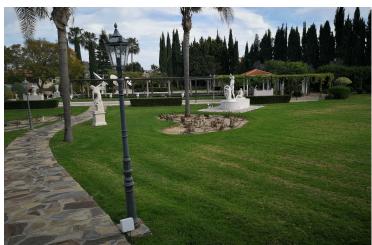

#### 1) Upper Part:

- Separate gate entrance with parking for 8 cars
- Chapel with an orthodox interior paintings and furniture.
- Marble statues single and in a group and a marble arch with five marble statues (musicians), Beethoven etc.
- Mable flower pots, four marble sofas, two of them; one each side of the rectangle pond.
- Roman temple, on the back side water filter pump room.
- Covered with greenery arch around the pond and going further from the back side of the roman temple.
- Tiled pathways.
- Rectangle big pond with fish
- Old olive trees

#### 2) Middle Part:

- Marble stairs from upper part to middle part (5 steps).
- Greek temple with interior wall paintings with sofa and chairs inside.
- Statues.
- A walk-in bird cage with handmade iron bars.
- Water Fountain, two basins.
- Tiled pathways
- Natural stairs from middle to lower part with easy access (4 steps)