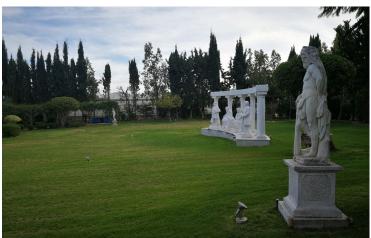

#### 1) Upper Part:

- Separate gate entrance with parking for 8 cars
- Chapel with an orthodox interior paintings and furniture.
- Marble statues single and in a group and a marble arch with five marble statues (musicians), Beethoven etc.
- Mable flower pots, four marble sofas, two of them; one each side of the rectangle pond.
- Roman temple, on the back side water filter pump room.
- Covered with greenery arch around the pond and going further from the back side of the roman temple.
- Tiled pathways.
- Rectangle big pond with fish
- Old olive trees