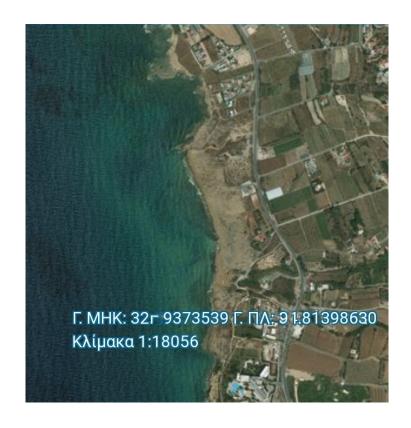

## LAND OF 4960m2 IN KISSONERGA CLOSE TO THE BEACH

**Q** Paphos, Kissonerga

15175609

Price€280,000 €300,000TypeDevelopment LandPlot4960 m²AreaPaphos, Kissonerga

## Description

Agricultural land of nearly 5000m2 located in the beautiful area of Kissonerga, Paphos just under a minutes walk to the seafront. The public road passes right in front of the land and there are a few houses built already in the area as well as five star hotels. Currently the building density is 6% but due to it's location there is high potential for zone changes. Excellent investment opportunity.