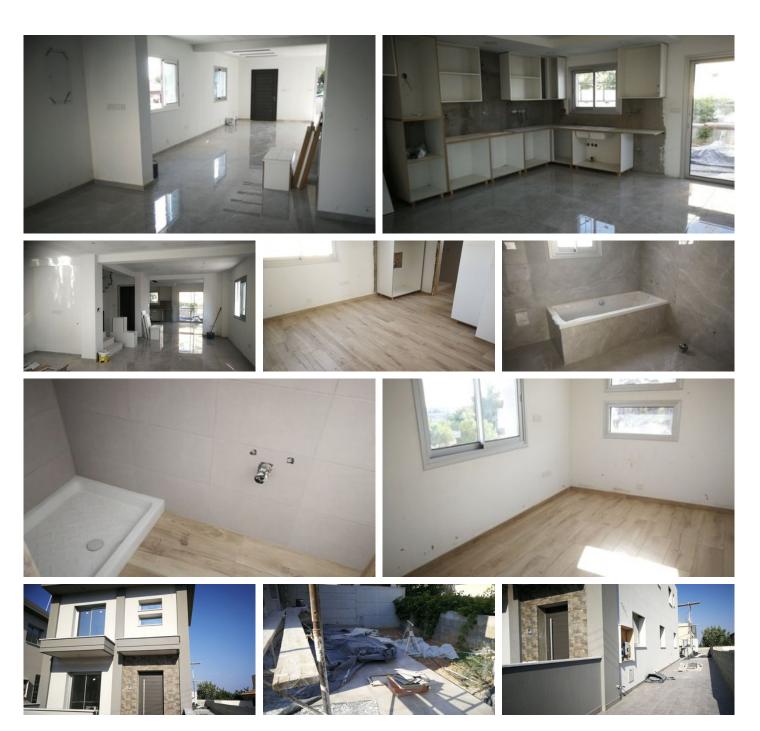

## Description

This modern style house is located in Ypsoupoli with very easy access to the highway. Very nice design with expensive finishes and smart layout giving you access to all areas. Covered areas of nearly 185m2 and large garden space at the back. Big sitting & dining room with guest w/c, large separate kitchen with everyday sitting area that leads to your veranda and backyard. Master bedroom with en-suite and walk in closet, the other three bedrooms, family bathroom and small laundry space upstairs. Lots of storage space, plenty of parking and much more.