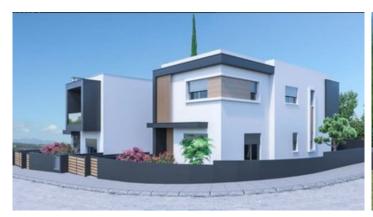

## UNDER CONSTRUCTION MODERN 3 BEDROOM CORNER HOUSE

Limassol, Agios Sylas

15175562

Price €340,000 +VAT Type Detached Villa

Bedrooms 3 Bathrooms 2

Covered $176 \text{ m}^2$ Covered veranda $16 \text{ m}^2$ Covered parking $16 \text{ m}^2$ Plot $304 \text{ m}^2$ 

## Description

This under construction modern style detached three bedroom corner house is located in the quiet residential area of Agios Sylas Limassol with very easy access to all major roads, all amenities and just five minutes away from My Mall Limassol and the new luxury "City of dreams Mediterranean Casino Resort".

Smartly designed indoor space using all areas, very bright and good quality.

Large spacious rooms, master bedroom with en-suite, guest w/c, provision for a/c, c/h, electric shutters will be installed in bedrooms, photovoltaics, storage space and covered & uncovered parking spots.