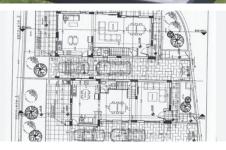

## Description

This under construction modern style detached three bedroom corner house is located in the quiet residential area of Agios Sylas Limassol with very easy access to all major roads, all amenities and just five minutes away from My Mall Limassol and the new luxury "City of dreams Mediterranean Casino Resort".

Smartly designed indoor space using all areas, very bright and good quality.

Large spacious rooms, master bedroom with en-suite, guest w/c, provision for a/c, c/h, electric shutters will be installed in bedrooms, photovoltaics, storage space and covered & uncovered parking spots.