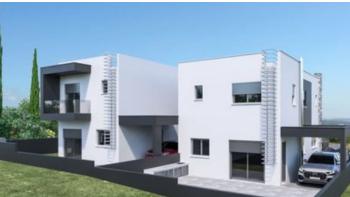

## UNDER CONSTRUCTION MODERN 3 BEDROOM CORNER HOUSE

Limassol, Agios Sylas

15175562

Price €340,000 +VAT Type Detached Villa

Bedrooms 3 Bathrooms 2

Covered $176 \text{ m}^2$ Covered veranda $16 \text{ m}^2$ Covered parking $16 \text{ m}^2$ Plot $304 \text{ m}^2$ 

## Description

This under construction modern style detached three bedroom corner house is located in the quiet residential area of Agios Sylas Limassol with very easy access to all major roads, all amenities and just five minutes away from My Mall Limassol and the new luxury "City of dreams Mediterranean Casino Resort".

Smartly designed indoor space using all areas, very bright and good quality.

Large spacious rooms, master bedroom with en-suite, guest w/c, provision for a/c, c/h, electric shutters will be installed in bedrooms, photovoltaics, storage space and covered & uncovered parking spots.