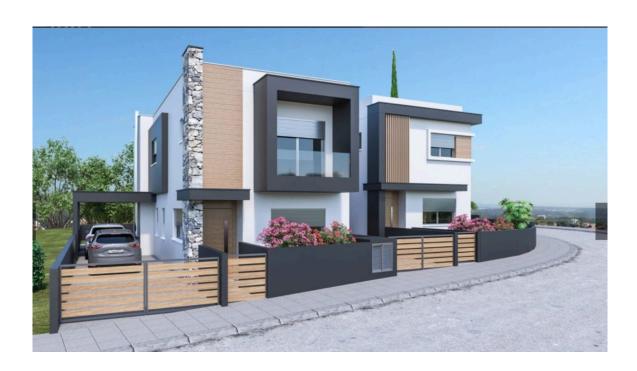

## UNDER CONSTRUCTION MODERN 3 BEDROOM CORNER HOUSE

Limassol, Agios Sylas

15175562

Price €340,000 +VAT Type Detached Villa

Bedrooms 3 Bathrooms 2

Covered $176 \text{ m}^2$ Covered veranda $16 \text{ m}^2$ Covered parking $16 \text{ m}^2$ Plot $304 \text{ m}^2$ 

## Description

This under construction modern style detached three bedroom corner house is located in the quiet residential area of Agios Sylas Limassol with very easy access to all major roads, all amenities and just five minutes away from My Mall Limassol and the new luxury "City of dreams Mediterranean Casino Resort".

Smartly designed indoor space using all areas, very bright and good quality.

Large spacious rooms, master bedroom with en-suite, guest w/c, provision for a/c, c/h, electric shutters will be installed in bedrooms, photovoltaics, storage space and covered & uncovered parking spots.