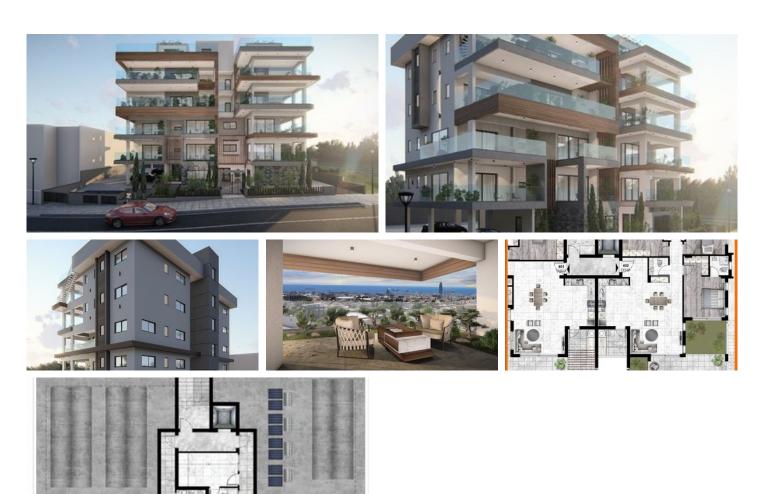

## MODERN DESIGN 3 BEDROOM PENTHOUSE + ROOF GARDEN IN AG. ATHANASIOS

**Q** Limassol, Agios Athanasios

### Description

Spacious high quality, high standard under construction three bedroom penthouse with modern architecture and decor located in Agios Athanasios. Quiet neighborhood with new houses and easy access to the highway and town. Spacious areas, open plan kitchen, guest w/c, master bedroom with en-suite, family bathroom, large veranda and garden space. Provision for A/C & heating, electric gate entrance, double windows, granite kitchen top, covered parking, storage space and more. Quality is guaranteed. Energy class A.Flat 402.