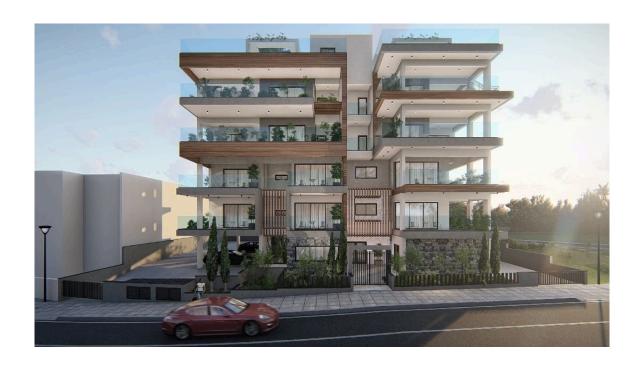

## MODERN DESIGN 2 BEDROOM FLAT IN AG. ATHANASIOS

**Q** Limassol, Agios Athanasios

15175446

**Price** €225,000 +VAT **Type** Apartment

**Bedrooms** 2 **Bathrooms** 

Covered 87 m<sup>2</sup> **Covered veranda** 27 m<sup>2</sup> 8 m<sup>2</sup>**Uncovered veranda Year of Construction** 2021

## Description

High quality, high standard under construction two bedroom flat with modern architecture located in Agios Athanasios. Quiet neighborhood with new houses and easy access to the highway and town. Spacious areas, open plan kitchen, master bedroom with en-suite, large veranda and garden space. Provision for A/C & heating, electric gate entrance, double windows, granite kitchen top, covered parking, storage space and more. Quality is guaranteed.