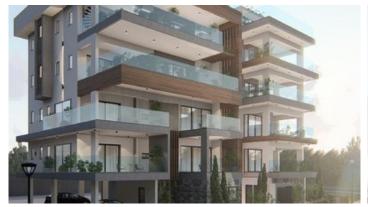

## MODERN DESIGN 2 BEDROOM FLAT IN AG. ATHANASIOS

**Q** Limassol, Agios Athanasios

15175446

**Price** €225,000 +VAT **Type** Apartment

**Bedrooms** 2 **Bathrooms** 

Covered 87 m<sup>2</sup> **Covered veranda** 27 m<sup>2</sup> 8 m<sup>2</sup>**Uncovered veranda Year of Construction** 2021

## Description

High quality, high standard under construction two bedroom flat with modern architecture located in Agios Athanasios. Quiet neighborhood with new houses and easy access to the highway and town. Spacious areas, open plan kitchen, master bedroom with en-suite, large veranda and garden space. Provision for A/C & heating, electric gate entrance, double windows, granite kitchen top, covered parking, storage space and more. Quality is guaranteed.