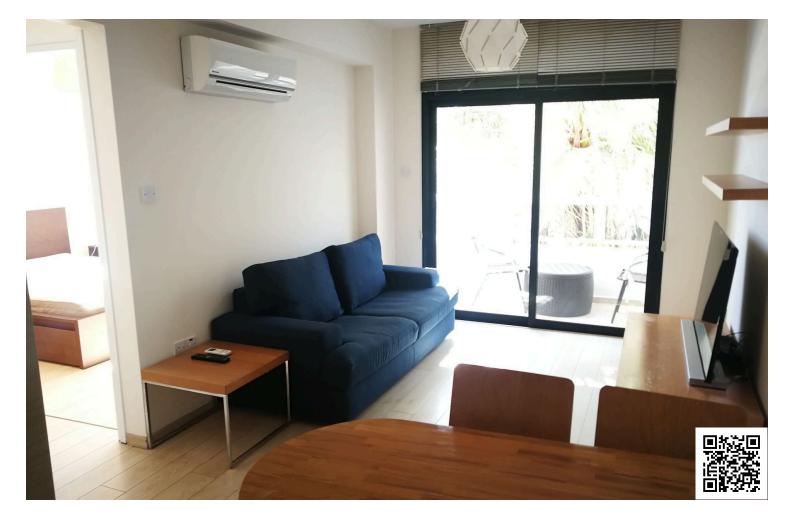

#### Description

Furnished one bedroom flat located in a quiet building just a minutes walk from the seafront. Walking distance to famous beaches, all amenities such as supermarkets, cafes, restaurants, bars etc. and easy access to the highway. Plenty of parking space and fully equipped.

#### Facilities

| Aircondition, Split system  | Elevator                     | Gated complex                    |  |
|-----------------------------|------------------------------|----------------------------------|--|
| Parking, Uncovered          | Solar photovoltaic panels    |                                  |  |
|                             |                              |                                  |  |
| Features                    |                              |                                  |  |
| Balcony                     | Bright                       | Combined kitchen and dining area |  |
| Connected to electric mains | Double glazing               | Easy access to highway           |  |
| Easy access to main roads   | Entrance gate                | Fitted wardrobes                 |  |
| Internet                    | Kitchen appliances           | Municipal water/sewage           |  |
| Near amenities              | Near bus route               | Next to green area               |  |
| Open plan                   | Pipe-in-pipe plumbing system | Sea view                         |  |
| Shower                      | Walking distance to beach    |                                  |  |