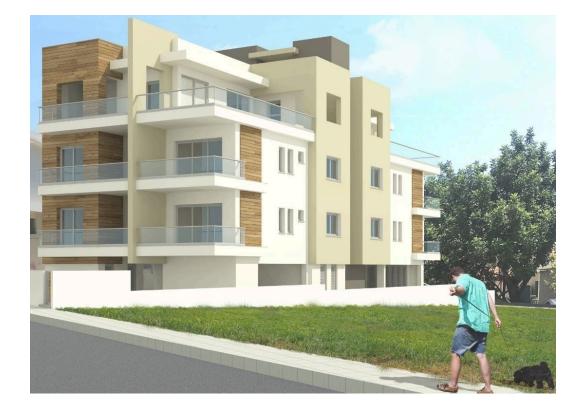

# PENTHOUSE OF 2 BEDROOMS IN MESA GEITONIA

**Q** Limassol, Mesa Geitonia

| Price             | €270,000 +VAT           | Туре                 | Apartment         |
|-------------------|-------------------------|----------------------|-------------------|
| Bedrooms          | 2                       | Bathrooms            | 2                 |
| Covered           | 83 m <sup>2</sup>       | Covered veranda      | 30 m <sup>2</sup> |
| Uncovered veranda | 49 m <sup>2</sup>       | Year of Construction | 2020              |
| Status            | Under construction      | Floor                | 3/3               |
| Area              | Limassol, Mesa Geitonia |                      |                   |
|                   |                         |                      |                   |

## Description

Luxury modern two bedroom penthouse in Mesa Geitonia with easy access to the highway, close to both public and private schools such as The Grammar school and Foley's school and it is a 5 minute drive from both Makarios Avenue and the beachfront. Large lounge and dining area with huge veranda of 79m2, separate kitchen, guest w/c, the two bedrooms of which one the master with en-suite and family bathroom. Provision for a third bedroom is available. Covered parking and store room. Energy efficiency A. Apt 302