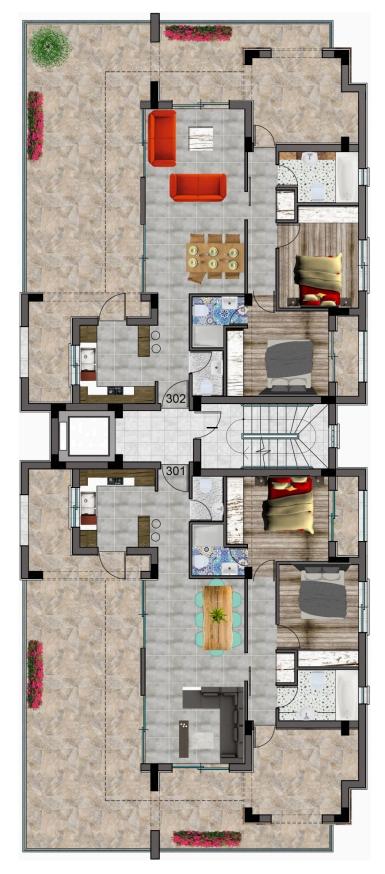

## Floor plans

## Description

Luxury modern two bedroom penthouse in Mesa Geitonia with easy access to the highway, close to both public and private schools such as The Grammar school and Foley's school and it is a 5 minute drive from both Makarios Avenue and the beachfront. Large lounge and dining area with huge veranda of 79m2, separate kitchen, guest w/c, the two bedrooms of which one the master with en-suite and family bathroom. Provision for a third bedroom is available. Covered parking and store room. Energy efficiency A. Apt 302