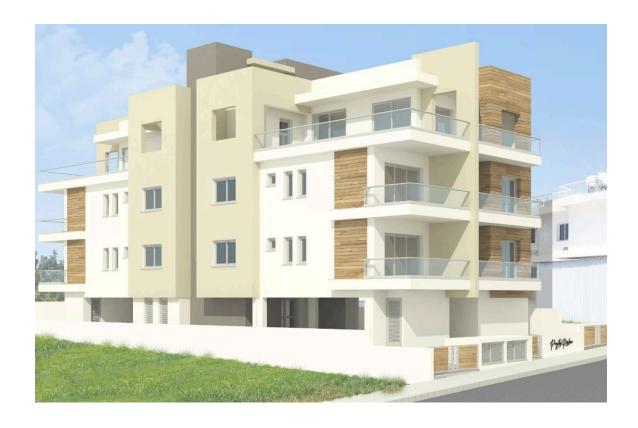

## UNDER CONSTRUCTION 1 BEDROOM FLAT IN MESA GEITONIA

**Q** Limassol, Mesa Geitonia

15175290

**Price** €140,000 +VAT **Type** Apartment

Bedrooms 1 Bathrooms 1

**Year of Construction** 2020 **Status** Under construction

## Description

Modern one bedroom flat in Mesa Geitonia with easy access to the highway, close to both public and private schools such as The Grammar school and Foley's school and it is a 5 minute drive from both Makarios Avenue and the beachfront. Open plan kitchen with lounge and dining area, large veranda, bedroom and bathroom. Covered parking and store room. Energy efficiency A.