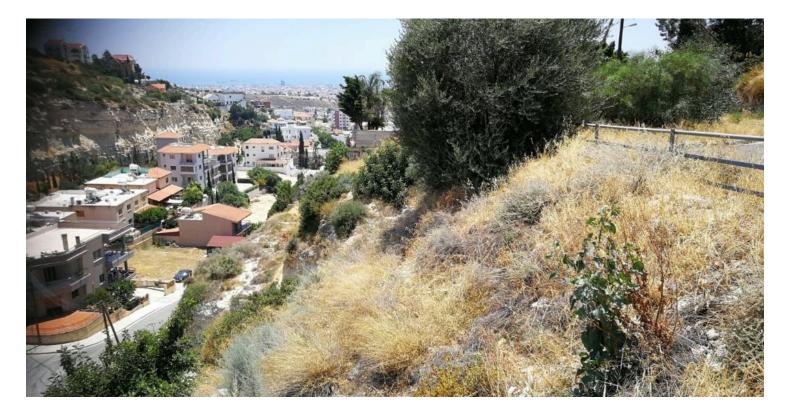

### Description

Residential building plot of 775m2 for sale in Laiki Lefkothea located in a cul de cas road. The plot has building density of 80% and coverage of 45% with building allowance of up to three floors. The plot allows a basement as well due to its large slope. Nice sea and panoramic views. The neighborhood is developed with building apartments.

### Features

Mountain view Panoramic view Sea view