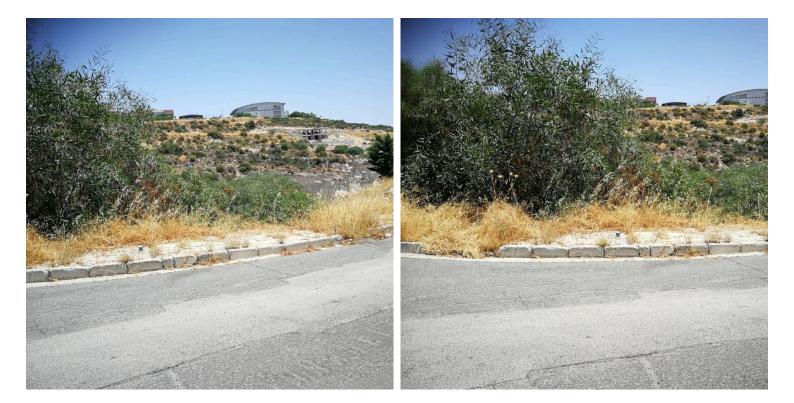

### Description

Residential building plot of 775m2 for sale in Laiki Lefkothea located in a cul de cas road. The plot has building density of 80% and coverage of 45% with building allowance of up to three floors. The plot allows a basement as well due to its large slope. Nice sea and panoramic views. The neighborhood is developed with building apartments.

### Features

Mountain view Panoramic view Sea view