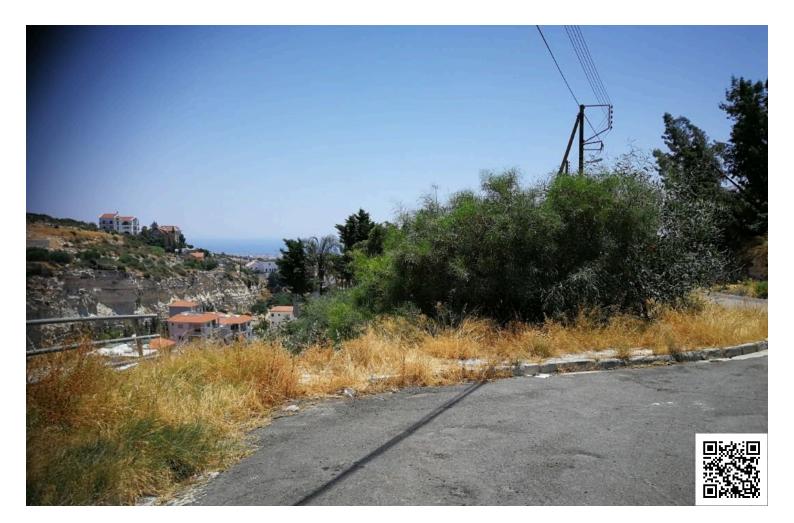

### Description

Residential building plot of 775m2 for sale in Laiki Lefkothea located in a cul de cas road. The plot has building density of 80% and coverage of 45% with building allowance of up to three floors. The plot allows a basement as well due to its large slope. Nice sea and panoramic views. The neighborhood is developed with building apartments.

### Features

Mountain view Panoramic view Sea view