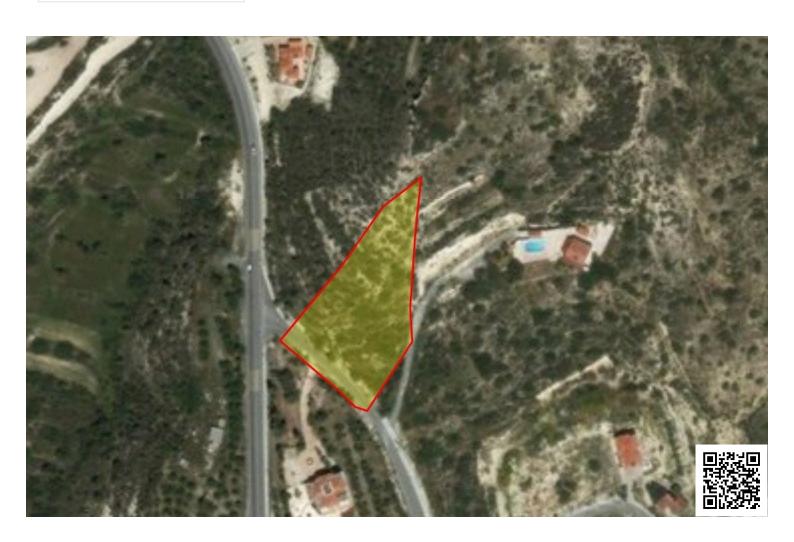

# RESIDENTIAL LAND OF 3310 m2 IN PALODEIA HILLS

Palodia, Limassol

€300,000 +VAT

## **Description**

Residential land of 3308m2 located on the hills of Palodeia with nice open views, just ten minutes drive from the Agia Fyla, Troodos & Eyla, E

Residential H4 zone with 40% building density, 25% building coverage and two floors height allowance. Very peaceful and quiet area, cul de sac neighborhood advantage and plenty of greenery surroundings.