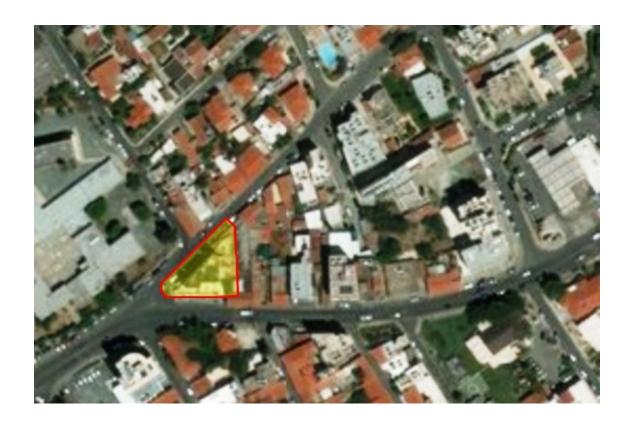

## COMMERCIAL PLOT FOR SALE IN AG. ZONI LIMASSOL

**Q** Limassol, Agias Zonis

15170422

**Price** €1,800,000 **Type** Building Plot

**Plot** 810 m<sup>2</sup> **Area** Limassol, Agias Zonis

## Description

This commercial corner plot is located in the heart of Limassols city center, on one of the most famous busiest' roads, walking distance to everything Limassol has to offer. Close to the business center, the beach, Anexartisias shopping road, banks, cafes, restaurants, bars etc. The building allowance is 160% for this location so you can have up to 1300m2 covered areas + basement + roof top.