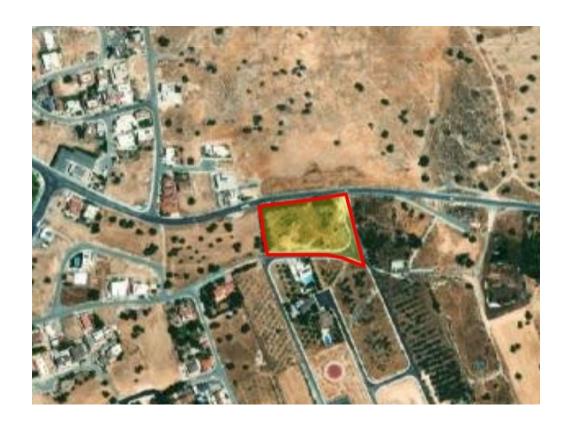

## CORNER PLOT OF 649m2 FOR SALE IN K. POLEMIDIA

Limassol, Kato Polemidia

15168453

**Price** €218,000 +VAT **Type** Building Plot

**Plot** 649 m<sup>2</sup> **Area** Limassol, Kato Polemidia

## Description

A very attractive plot opportunity for either an investment or to build right away. Corner plot of 649m2 located in a very quiet area of Kato Polemidia with easy access to all major roads. The plot has a building density of 80%, coverage 45% and three levels allowance. Road, water, and electricity available.