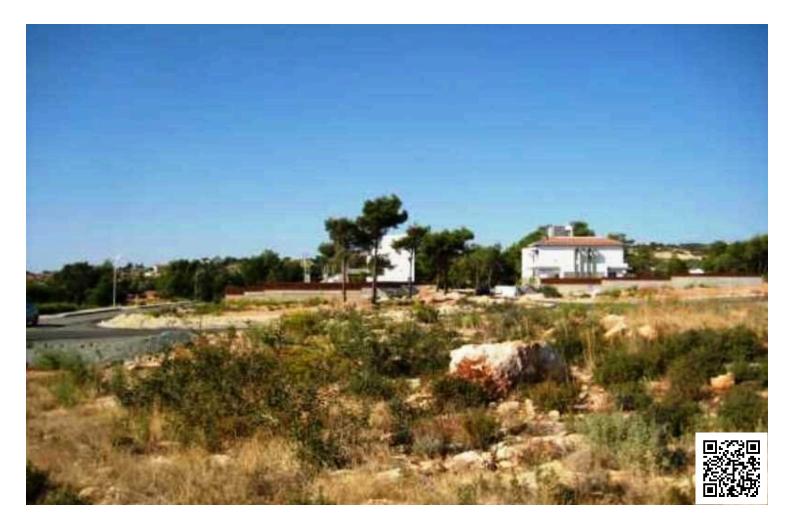

#### Description

Plot of 7693m2 for sale near the beautiful pine forest of Souni village. The plot is suitable for building up to two houses, a big villa or for investment purposes. Souni has practically zero humidity even in the hottest months of July, August, and September. In lush ever-green landscapes of pinewooded forests, this traditional Cypriot village is only 15 minutes North West of the city of Limassol, 25 minutes North East of Paphos airport and 12min, 20min, and 25min respectively from the Golf Courses of Episkopi, Aphrodite and Kouklia-Hapotami. Also the Pafos airport is just 20 minutes away. Building density & coverage of 20%.