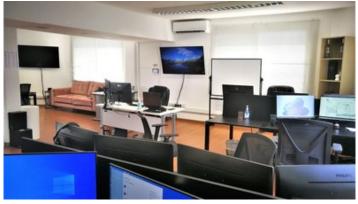

## Description

Office space of 130m2 with uninterrupted sea views located on Makarios Avenue just a minute walk to the seafront and the Enaerios parking. It consists of a reception room, separate office, huge open area with surrounding views, server room, kitchen and two w/c's. A/c in all areas and underground parking for one vehicle.