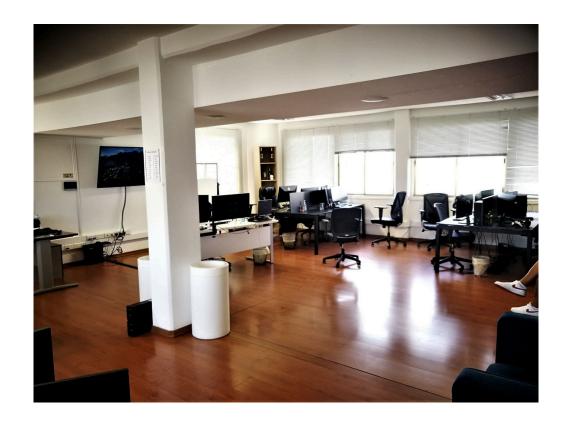

## Description

Office space of 130m2 with uninterrupted sea views located on Makarios Avenue just a minute walk to the seafront and the Enaerios parking. It consists of a reception room, separate office, huge open area with surrounding views, server room, kitchen and two w/c's. A/c in all areas and underground parking for one vehicle.