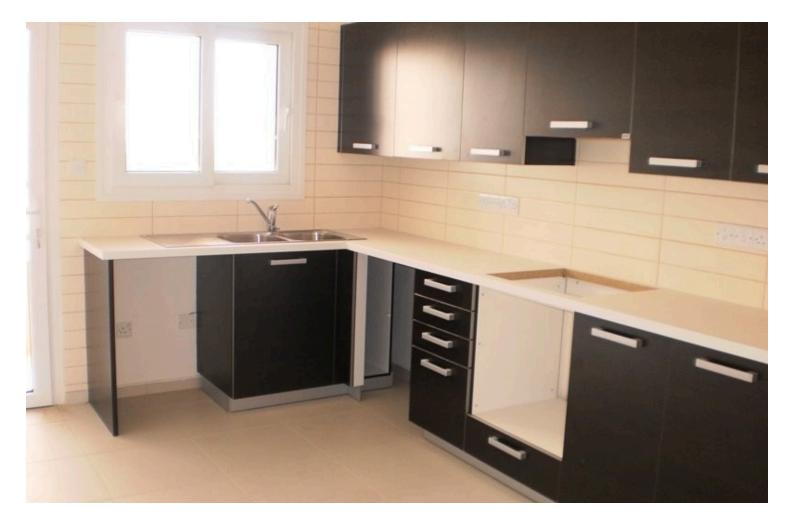

#### Description

A brand new three bedroom apartment located in the prestigious area of Ag. Athanasios right in the heart of Limassol town. Very quiet area suitable for everyone with a big communal park with swings for the kids and wooden benches to sit and relax. Smartly designed giving you maximum use of all areas, windows and sliding doors all around making the flat very bright. Spacious sitting and dining room that leads to a good sized covered veranda, big separate kitchen with lots of cupboards and a small veranda, guest w/c, three big bedrooms and the bathroom. Also lots of extras like shutters, intercom connected to the main entrance, a/c, covered parking and storeroom. Title deeds ready!