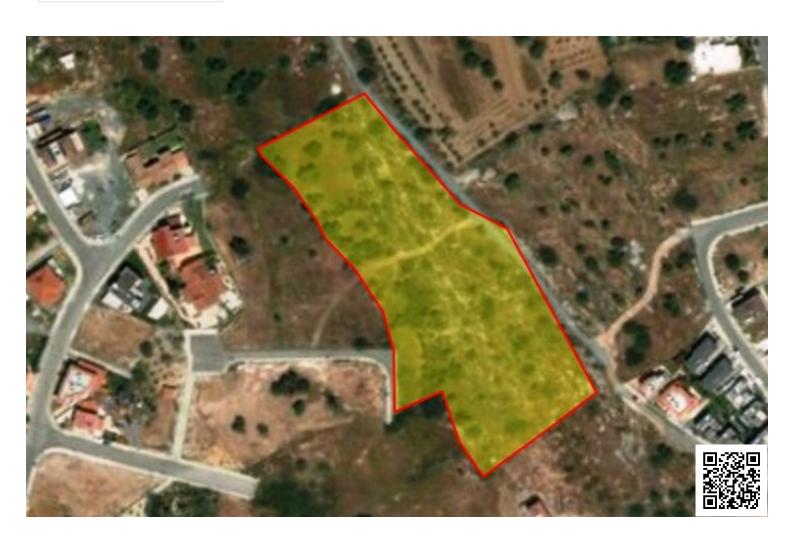

# 10703 SQM BUILDING LAND WITH 45% BUILDING COVERAGE AND 80% BUILDING DENSITY

Ypsonas, Limassol

€2,000,000

## **Description**

10703 sqm in a newly built up area in Ypsonas. Has easy access to and from the highway. Located north of the highway offering peace and tranquility. Ideal for investors and developers.

## **Planning zones**

| Zone | Cover factor | Build factor | Max height | Max floors | Affected percentage |
|------|--------------|--------------|------------|------------|---------------------|
| Com  | -            | -            | -          | -          | -                   |
| Res  | 45%          | 80%          | 0 m        | -          | -                   |