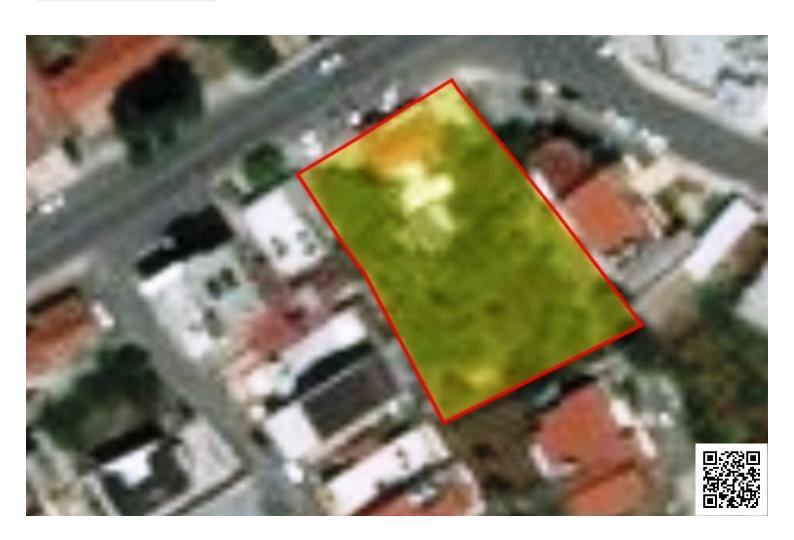

### **Description**

Commercial plot of 1424 sqm with building coverage 50% and building density 120% on Fran. Roosevelt Av. ideal for offices, apartments and showrooms. NOTE. Located very close to the Limassol Marina and the Port of Limassol. The area has high demand for offices and showrooms as well as good apartments offered for rent. Many companies, IT, shipping, accounting firms are located in the area.