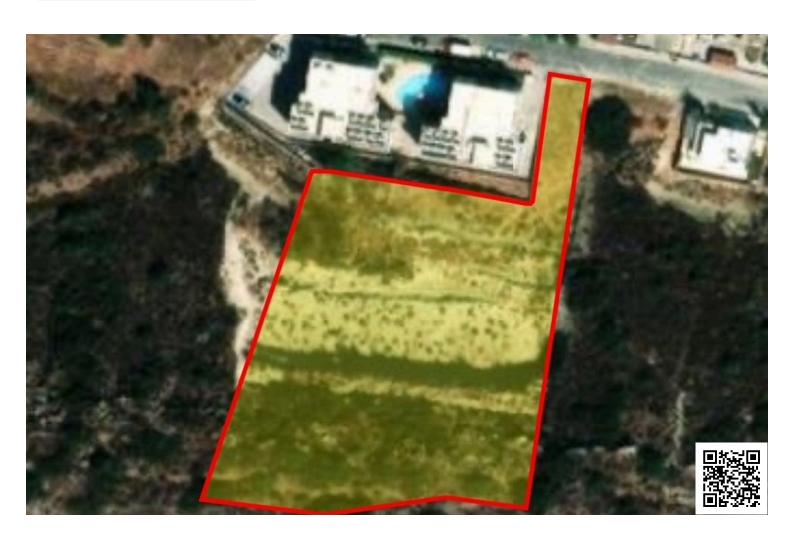

# PRIME DEVELOPMENT LAND OF 5095 SQM WITH FULLY LICENSED RESIDENTIAL PROJECT FOR 24 FLATS

Germasogeia, Limassol

€1,100,000 +VAT

| 104     | 2 | 75 | 7  | 4 | 11        |  |
|---------|---|----|----|---|-----------|--|
| 201     | 1 | 49 | 6  | 5 | 11        |  |
|         |   |    |    |   | UNCOVERED |  |
| 202     | 2 | 87 | 16 | 4 | 11        |  |
| 203     | 2 | 87 | 14 | 5 | 11        |  |
| 204     | 2 | 75 | 7  | 4 | 11        |  |
| 301     | 1 | 49 | 6  | 5 | 11        |  |
| 302     | 2 | 87 | 16 | 4 | 11        |  |
| 303     | 2 | 87 | 14 | 4 | 11        |  |
| 304     | 2 | 75 | 7  | 4 | 11        |  |
| BLOCK C |   |    |    |   |           |  |

# **Specifications**

Area

[] 5095 m<sup>2</sup>

Type

**Development Land** 

Title deed

Yes

# **Description**

For sale prime development land—Germasogeia area, Limassol Fully licensed residential project with approved permits for 24 flats

Plot Size: 5,095 m<sup>2</sup> | Total Build Area: 2,476 m<sup>2</sup>

A rare investment opportunity in Limassol Germasogeia area just 3 km from the sea and only 3 minutes from the Germasogeia roundabout, with easy access to the city center, sea, highway, and all parts of the island.

This mountain-view plot is fully licensed for residential development and comes with approved building permits for: