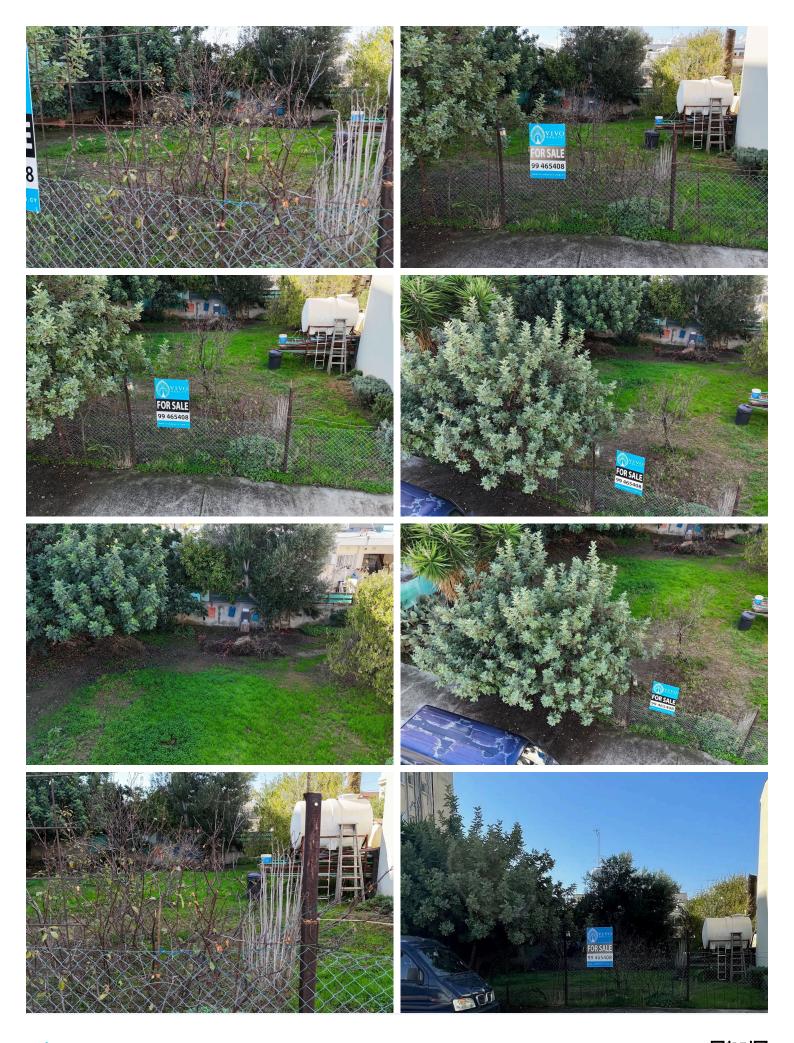

## **Description**

For sale is a prime building plot located in the sought-after area of Petrou & Pavlou. This spacious plot measures 283.5 m<sup>2</sup>, providing ample space for your dream home or investment opportunity.

Plot is in Ka4 zone with 120% building factor and 50% cover factor and is suitable to develop an apartment building.

Petrou & Pavlou is known for its vibrant community and convenient lifestyle. The area features a mix of traditional charm and modern conveniences, with a variety of shops, restaurants, and cafes within walking distance. Residents enjoy easy access to local parks, which are perfect for family outings and leisure activities. Additionally, the location is just a short drive from the highway, making commuting and exploring neighboring areas a breeze.