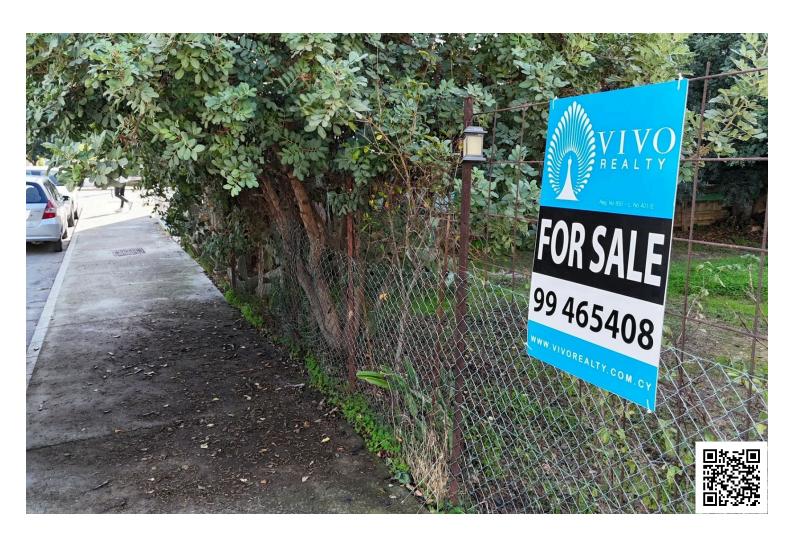

# BUILDING PLOT OF 283.5 M2 IN PETROU & PAVLOU AREA OF LIMASSOL

Petrou & Pavlou, Limassol

€280,000

## **Description**

For sale is a prime building plot located in the sought-after area of Petrou & Pavlou. This spacious plot measures 283.5 m<sup>2</sup>, providing ample space for your dream home or investment opportunity.

Plot is in Ka4 zone with 120% building factor and 50% cover factor and is suitable to develop an apartment building.

Petrou & Pavlou is known for its vibrant community and convenient lifestyle. The area features a mix of traditional charm and modern conveniences, with a variety of shops, restaurants, and cafes within walking distance. Residents enjoy easy access to local parks, which are perfect for family outings and leisure activities. Additionally, the location is just a short drive from the highway, making commuting and exploring neighboring areas a breeze.