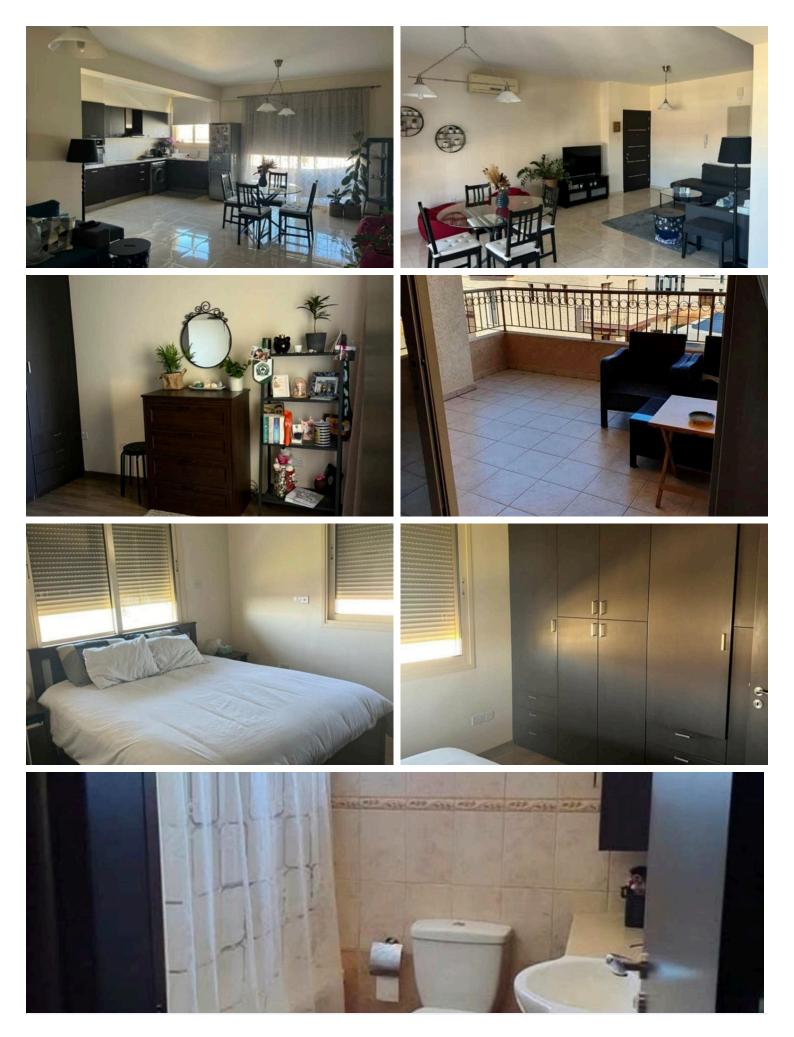

#### Description

Welcome to this spacious 79 m<sup>2</sup> apartment, available for rent in the desirable area of Ekali. This second-floor unit, which is accessible via an elevator, features two well-appointed bedrooms, providing ample space for comfort and relaxation. The apartment comes with all the electrical appliances including refrigerator ,washing machine and a/c units in all rooms

It is currently unfurnished allowing you to personalize it to your taste.

Ekali is known for its tranquil environment and beautiful surroundings. The area boasts generous green spaces and is characterized by quiet streets lined with stunning homes. Residents enjoy easy access to various amenities, including shops, restaurants, and recreational areas. Most importantly, the proximity to the highway makes commuting to nearby cities both quick and convenient.

covered parking and storage also available

This apartment is a perfect choice for those looking for a peaceful living space while benefiting from easy access to urban conveniences. Don't miss out on this opportunity to make this apartment your new home. For more information or to schedule a viewing, please contact Vivo Realty.

#### Facilities

| Aircondition, Split system | Elevator               | Heating, Split system     |
|----------------------------|------------------------|---------------------------|
| Parking, Covered           | Solar water heater     | Storage                   |
|                            |                        |                           |
| Features                   |                        |                           |
|                            |                        |                           |
| Double glazing             | Easy access to highway | Easy access to main roads |
| Kitchen appliances         | Open plan              | Quiet area                |
| Veranda, front             |                        |                           |