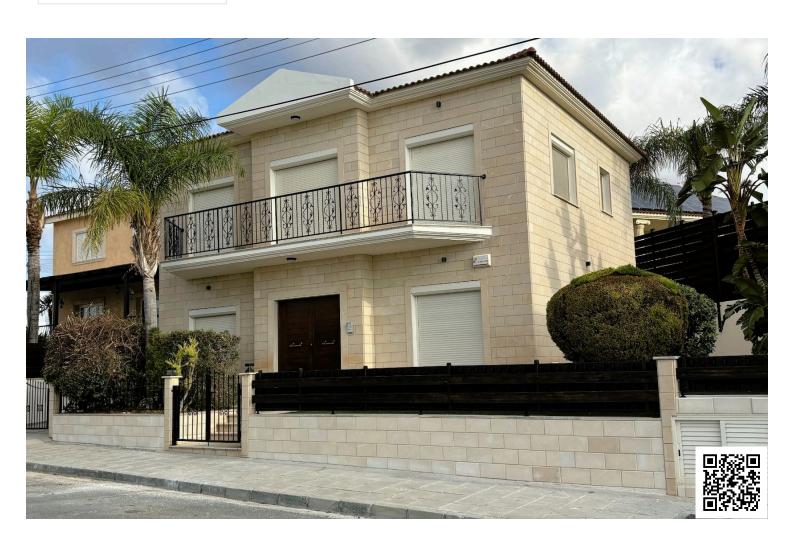

# FIVE BEDROOM DETACHED HOUSE IN PANTHEA AREA.

Panthea, Limassol

€4,000 /month

## **Description**

Five bedroom Villa located in a quiet neighborhood between Panthea and Agia Fyla heights, just 1 km from the highway on the hill top.

View: Stunning panoramic views of Limassol bay.

This stunning 300 m<sup>2</sup> cozy detached unfurnished house offers a comfortable and convenient lifestyle, perfect for those who appreciate peace and quiet without any traffic, while being close to all essential amenities.