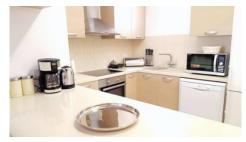

## Description

The apartment is fully furnished and consists of 2 bedrooms (en-suite toilet/shower), kitchen/living room, bathroom/toilet, covered terrace 30m2.

There is parking and storage.

The building is at a distance of 250m from the sea of KOT, close to all services, schools, supermarkets, bakeries and other shops