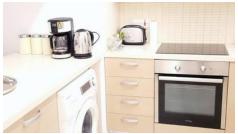

## Description

The apartment is fully furnished and consists of 2 bedrooms (en-suite toilet/shower), kitchen/living room, bathroom/toilet, covered terrace 30m2.

There is parking and storage.

The building is at a distance of 250m from the sea of KOT, close to all services, schools, supermarkets, bakeries and other shops