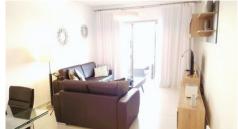

## Description

The apartment is fully furnished and consists of 2 bedrooms (en-suite toilet/shower), kitchen/living room, bathroom/toilet, covered terrace 30m2.

There is parking and storage.

The building is at a distance of 250m from the sea of KOT, close to all services, schools, supermarkets, bakeries and other shops

## **Features**

Easy access to main roads Easy access to highway

Bright Double glazing

Guest WC Veranda

Quiet Area En suite Shower

Walking distance to beach Near amenities