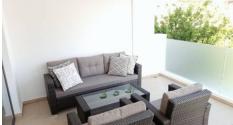

## Description

The apartment is fully furnished and consists of 2 bedrooms (en-suite toilet/shower), kitchen/living room, bathroom/toilet, covered terrace 30m2.

There is parking and storage.

The building is at a distance of 250m from the sea of KOT, close to all services, schools, supermarkets, bakeries and other shops

## **Features**

Easy access to main roads Easy access to highway

Bright Double glazing

Guest WC Veranda

Quiet Area En suite Shower

Walking distance to beach Near amenities