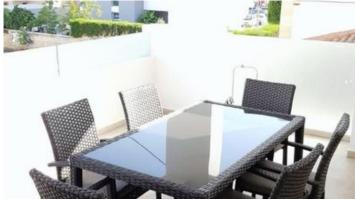

## Description

The apartment is fully furnished and consists of 2 bedrooms (en-suite toilet/shower), kitchen/living room, bathroom/toilet, covered terrace 30m2.

There is parking and storage.

The building is at a distance of 250m from the sea of KOT, close to all services, schools, supermarkets, bakeries and other shops

## **Features**

Easy access to main roads Easy access to highway

Bright Double glazing

Guest WC Veranda

Quiet Area En suite Shower

Walking distance to beach Near amenities