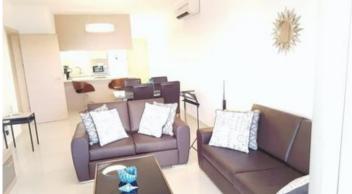

## Description

The apartment is fully furnished and consists of 2 bedrooms (en-suite toilet/shower), kitchen/living room, bathroom/toilet, covered terrace 30m2.

There is parking and storage.

The building is at a distance of 250m from the sea of KOT, close to all services, schools, supermarkets, bakeries and other shops

## **Features**

Easy access to main roads Easy access to highway

Bright Double glazing

Guest WC Veranda

Quiet Area En suite Shower

Walking distance to beach Near amenities