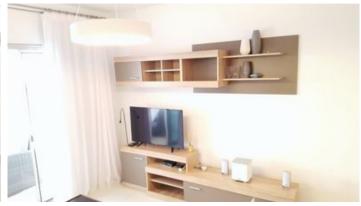

## Description

The apartment is fully furnished and consists of 2 bedrooms (en-suite toilet/shower), kitchen/living room, bathroom/toilet, covered terrace 30m2.

There is parking and storage.

The building is at a distance of 250m from the sea of KOT, close to all services, schools, supermarkets, bakeries and other shops