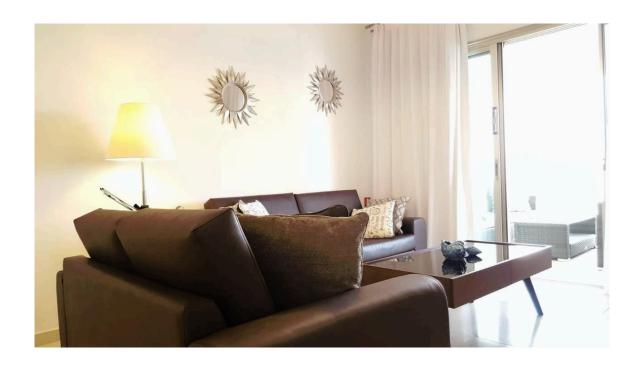

## Description

The apartment is fully furnished and consists of 2 bedrooms (en-suite toilet/shower), kitchen/living room, bathroom/toilet, covered terrace 30m2.

There is parking and storage.

The building is at a distance of 250m from the sea of KOT, close to all services, schools, supermarkets, bakeries and other shops

## **Features**

Easy access to main roads Easy access to highway

Bright Double glazing

Guest WC Veranda

Quiet Area En suite Shower

Walking distance to beach Near amenities