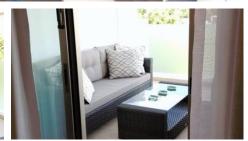

## Description

The apartment is fully furnished and consists of 2 bedrooms (en-suite toilet/shower), kitchen/living room, bathroom/toilet, covered terrace 30m2.

There is parking and storage.

The building is at a distance of 250m from the sea of KOT, close to all services, schools, supermarkets, bakeries and other shops

## **Features**

Easy access to main roads Easy access to highway

Bright Double glazing

Guest WC Veranda

Quiet Area En suite Shower

Walking distance to beach Near amenities