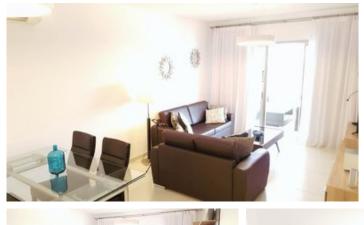

## Description

The apartment is fully furnished and consists of 2 bedrooms (en-suite toilet/shower), kitchen/living room, bathroom/toilet, covered terrace 30m2.

There is parking and storage.

The building is at a distance of 250m from the sea of KOT, close to all services, schools, supermarkets, bakeries and other shops

## **Features**

Easy access to main roads Easy access to highway

Bright Double glazing

Guest WC Veranda

Quiet Area En suite Shower

Walking distance to beach Near amenities