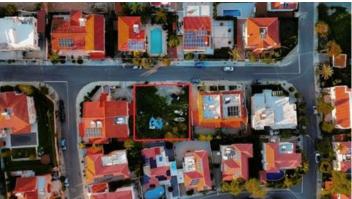

#### Description

Plot with submitted plan in application for 8 apartments.

Plot under SPV: No Transfer Fees are applicable

Description:

The plot is located at the heart of the prestigious Columbia area in Germasogia, Limassol, sitting on top of a hill overlooking Limassol's skyline and has clear views to the sea.

Plot Details:

Land SQM: 546sqm

Density: 100%

Cover: 50%

Zone: Ka5

Buildable Area: 546sqm

Area List: (8 Apartments)

101(2 Bed 1 Bath): Indoor Area: 63sqm Veranda: 16sqm Common: 6sqm Total: 85sqm