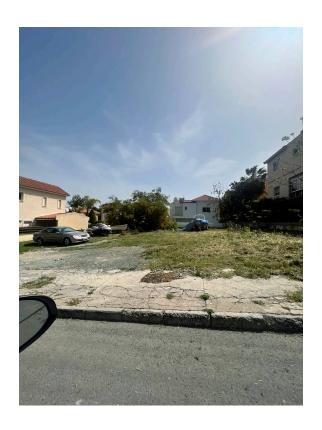

#### Description

Plot with submitted plan in application for 8 apartments.

Plot under SPV: No Transfer Fees are applicable

Description:

The plot is located at the heart of the prestigious Columbia area in Germasogia, Limassol, sitting on top of a hill overlooking Limassol's skyline and has clear views to the sea.

Plot Details:

Land SQM: 546sqm

Density: 100%

Cover: 50%

Zone: Ka5

Buildable Area: 546sqm

Area List: (8 Apartments)

101(2 Bed 1 Bath): Indoor Area: 63sqm Veranda: 16sqm Common: 6sqm Total: 85sqm