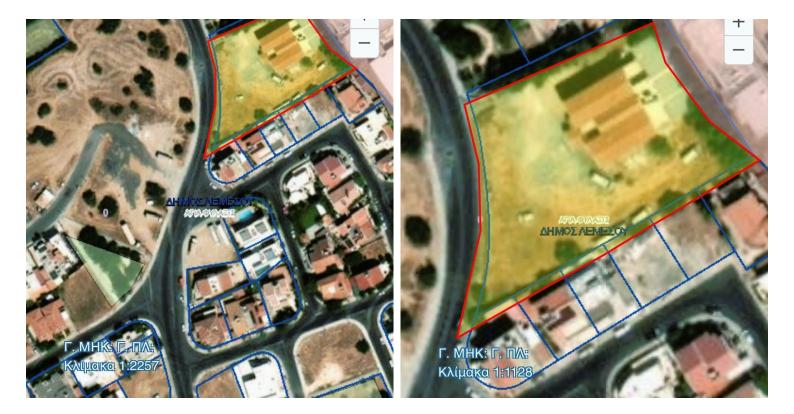

# RESIDENTIAL LAND OF 3345 SQM IN NEA EKALI

💡 Ekali, Limassol

€1,500,000

#### Description

This is a great investment opportunity, we are offering a 3345 sqm building Land with 80% building factor, 45% coverage, Three floors and up to 13.5 meter height in the nice and high demanded area of Nea Ekali

The land is located on a great location, very close to the highway giving you access to all amenities and is ideal for the development of apartment buildings or Houses.

For more information and more bonus features do not hesitate to contact us.