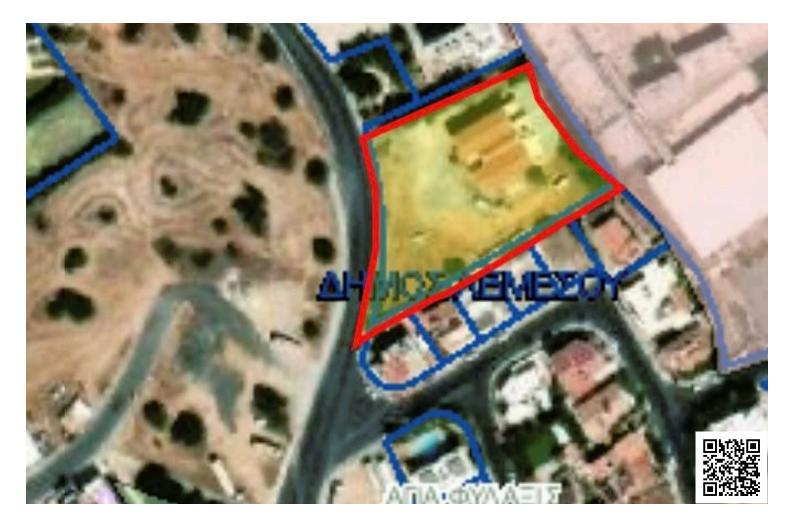

# RESIDENTIAL LAND OF 3345 SQM IN NEA EKALI

💡 Ekali, Limassol

€1,500,000

#### Description

This is a great investment opportunity, we are offering a 3345 sqm building Land with 80% building factor, 45% coverage, Three floors and up to 13.5 meter height in the nice and high demanded area of Nea Ekali

The land is located on a great location, very close to the highway giving you access to all amenities and is ideal for the development of apartment buildings or Houses.

For more information and more bonus features do not hesitate to contact us.