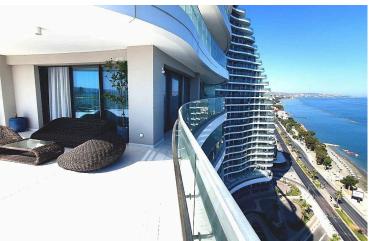

## **Description**

Fully furnished 4 bedroom penthouse of 312.26 m2 covered areas and 99.12 m2 uncovered verandas, the property is ready for immediate use either as a residence or for an investment purpose.

Near amenities Panoramic view Rental potential

Sea front Sea view Veranda, large