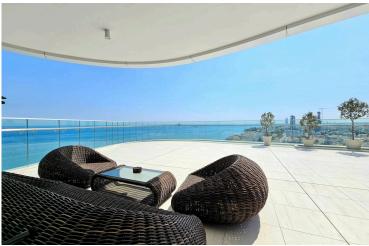

## **Description**

Fully furnished 4 bedroom penthouse of 312.26 m2 covered areas and 99.12 m2 uncovered verandas, the property is ready for immediate use either as a residence or for an investment purpose.

Near amenities Panoramic view Rental potential

Sea front Sea view Veranda, large