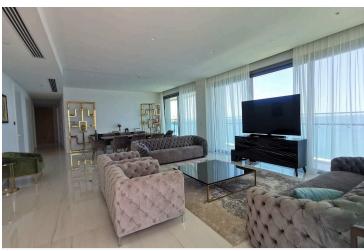

## **Specifications**

| Bedrooms       | Bathrooms              |           | Covered                  |
|----------------|------------------------|-----------|--------------------------|
| <b>=</b> 4     | <b> ™</b> 4            |           | [] 312.26 m <sup>2</sup> |
| Type<br>Status | Apartment<br>Key ready | Furnished | Fully furnished          |

## **Description**

Fully furnished 4 bedroom penthouse of 312.26 m2 covered areas and 99.12 m2 uncovered verandas, the property is ready for immediate use either as a residence or for an investment purpose.