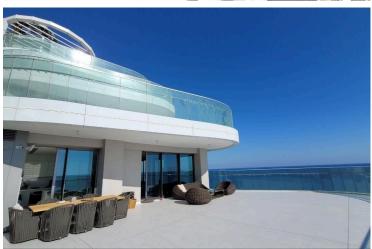

## **Description**

Fully furnished 4 bedroom penthouse of 312.26 m2 covered areas and 99.12 m2 uncovered verandas, the property is ready for immediate use either as a residence or for an investment purpose.

Near amenities Panoramic view Rental potential

Sea front Sea view Veranda, large