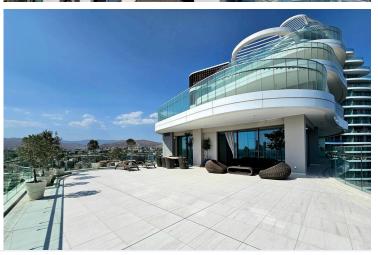

## **Description**

Fully furnished 4 bedroom penthouse of 312.26 m2 covered areas and 99.12 m2 uncovered verandas, the property is ready for immediate use either as a residence or for an investment purpose.

At the intersection of rich cultures, The project evokes the very essence and beauty of the Mediterranean, which it looks out upon, created to enhance the nature and landscape that surrounds it.

Set across two distinctive towers within its own mixed-use development, this is a new destination for Cyprus, with a world-class retail and culinary offering, against a backdrop of beautiful architecture and design. Benoy unravelled the unique architecture of the development with the distinctive curvilinear elegant proportions; the evocation of both the coastline it envelopes, and the sea beyond.