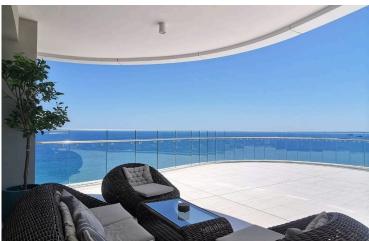

## **Description**

Fully furnished 4 bedroom penthouse of 312.26 m2 covered areas and 99.12 m2 uncovered verandas, the property is ready for immediate use either as a residence or for an investment purpose.

Near amenities Panoramic view Rental potential

Sea front Sea view Veranda, large