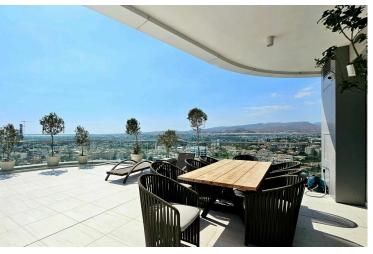

## **Description**

Fully furnished 4 bedroom penthouse of 312.26 m2 covered areas and 99.12 m2 uncovered verandas, the property is ready for immediate use either as a residence or for an investment purpose.

Near amenities Panoramic view Rental potential

Sea front Sea view Veranda, large