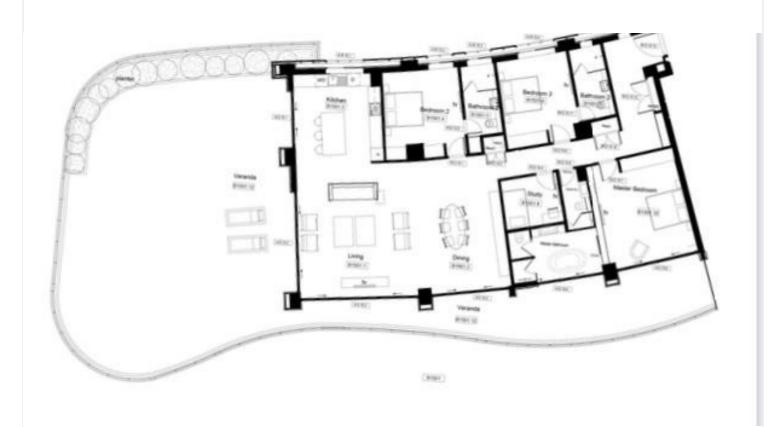

# Floor plans

## **Specifications**

| Bedrooms       | Bathrooms              |           | Covered                  |
|----------------|------------------------|-----------|--------------------------|
| <b>=</b> 4     | <b> ™</b> 4            |           | [] 312.26 m <sup>2</sup> |
| Type<br>Status | Apartment<br>Key ready | Furnished | Fully furnished          |