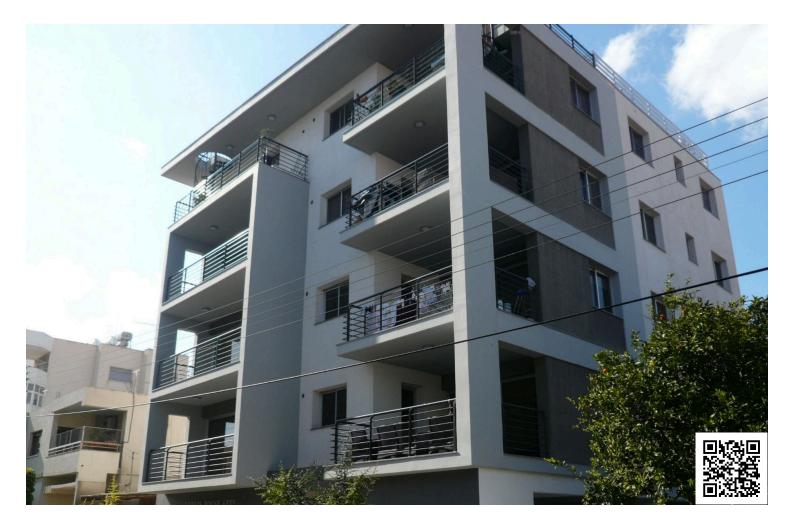

### Description

The Apartment is located in a quiet residential area, in Limassol city center. It consists of one-bedroom, main bathroom, kitchen, living and dining area, and balcony. The apartment is fully with electrical appliances and fully Air conditioned. Also, has one parking place on the ground floor. The total covered area for the apartment is 51 sq. m and total covered verandas is 9 sq .m.