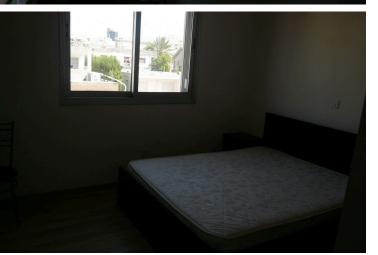

### Description

The Apartment is located in a quiet residential area, in Limassol city center. It consists of one-bedroom, main bathroom, kitchen, living and dining area, and balcony. The apartment is fully with electrical appliances and fully Air conditioned. Also, has one parking place on the ground floor. The total covered area for the apartment is 51 sq. m and total covered verandas is 9 sq .m.