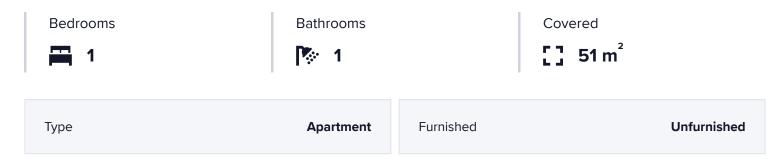

### **Specifications**

### Description

The Apartment is located in a quiet residential area, in Limassol city center. It consists of one-bedroom, main bathroom, kitchen, living and dining area, and balcony. The apartment is fully with electrical appliances and fully Air conditioned. Also, has one parking place on the ground floor. The total covered area for the apartment is 51 sq. m and total covered verandas is 9 sq .m.