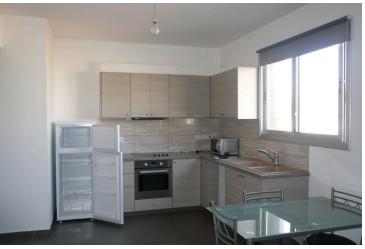

### Description

The Apartment is located in a quiet residential area, in Limassol city center. It consists of one-bedroom, main bathroom, kitchen, living and dining area, and balcony. The apartment is fully with electrical appliances and fully Air conditioned. Also, has one parking place on the ground floor. The total covered area for the apartment is 51 sq. m and total covered verandas is 9 sq .m.