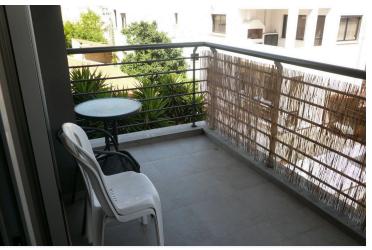

### Description

The Apartment is located in a quiet residential area, in Limassol city center. It consists of one-bedroom, main bathroom, kitchen, living and dining area, and balcony. The apartment is fully with electrical appliances and fully Air conditioned. Also, has one parking place on the ground floor. The total covered area for the apartment is 51 sq. m and total covered verandas is 9 sq .m.