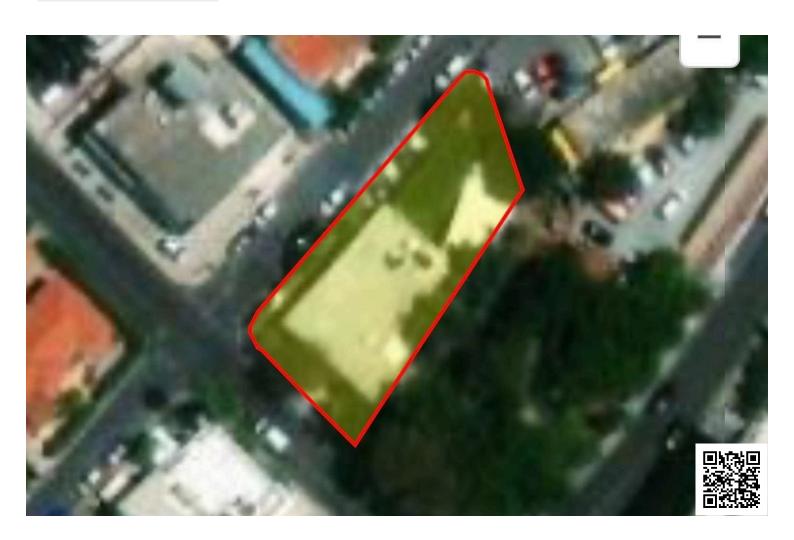

## **Description**

Amazing plot of 733 m2 is available for sale,

The plot is located in one of the most demanded areas of Limassol, Katholiki and is only 50 meters from Makarios Avenue and very closed to Era Apollon Department store and all amenities.

Has a flat surface and Combines two zones Eb4 Commercial by 62% with the following characteristics 50% cover factor, 140% Building factor 17 meters height, 4 floors and by 38% residential zone Ka3 with the following characteristics 50% cover factor, 140% Building factor 17 meters height, 4 floors.

The Plot due to its Prime location is ideal for development of Offices and Appartements.