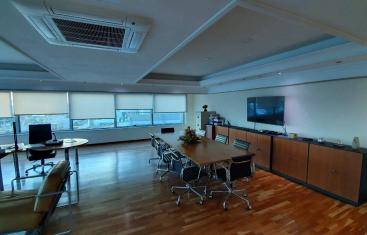

# **Description**

Office of 230 sq.m, located opposite the sea. Situated in a commercial newly refurbished and impressive building. The building is located in an area offering easy and quick access to key roads and in a short distance of all local amenities cafes and restaurants.

This office has 4 bright and spacious rooms: 1 spacious reception / entrance area, 1 centre office, 1 office facing the sea, 1 extra large open plan directors office that includes a conference and sitting area.

Some of the office and specifications are: It comes with sufficient telephone lines and electrical provisions, false ceiling in all areas with LED lightings, 2 bathrooms with marble Deco, the directors office toilet has a private shower, the office is fully VRV air conditioned.

In addition it has fibre options internet connection, secured building entrance with video call monitor, office door intercom and alarm system, ample fitted cupboards space throughout the office, new semi black out blinds on all the windows, secured entrance to the building, parquet flooring, kitchenette and a small pantry.

Furthermore, It also has closet coat space next to the kitchenette, new elevators, server room with AC, 1 basement covered parking, it is located close to all amenities, and it is close to a multiparking.