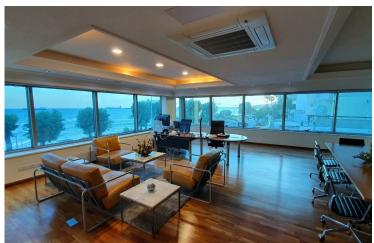

# **Description**

Office of 230 sq.m, located opposite the sea. Situated in a commercial newly refurbished and impressive building. The building is located in an area offering easy and quick access to key roads and in a short distance of all local amenities cafes and restaurants.

This office has 4 bright and spacious rooms: 1 spacious reception / entrance area, 1 centre office, 1 office facing the sea, 1 extra large open plan directors office that includes a conference and sitting area.

Some of the office and specifications are: It comes with sufficient telephone lines and electrical provisions, false ceiling in all areas with LED lightings, 2 bathrooms with marble Deco, the directors office toilet has a private shower, the office is fully VRV air conditioned.