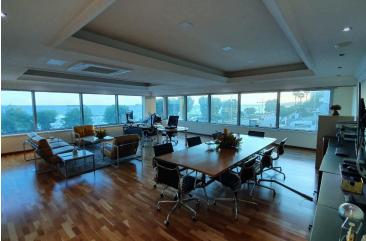

This office has 4 bright and spacious rooms: 1 spacious reception / entrance area, 1 centre office, 1 office facing the sea, 1 extra large open plan directors office that includes a conference and sitting area.

Some of the office and specifications are: It comes with sufficient telephone lines and electrical provisions, false ceiling in all areas with LED lightings, 2 bathrooms with marble Deco, the directors office toilet has a private shower, the office is fully VRV air conditioned.

In addition it has fibre options internet connection, secured building entrance with video call monitor, office door intercom and alarm system, ample fitted cupboards space throughout the office, new semi black out blinds on all the windows, secured entrance to the building, parquet flooring, kitchenette and a small pantry.