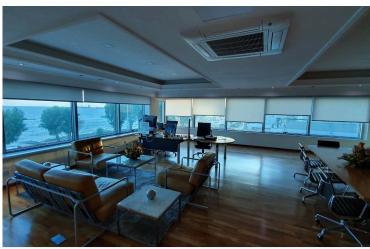

This office has 4 bright and spacious rooms: 1 spacious reception / entrance area, 1 centre office, 1 office facing the sea, 1 extra large open plan directors office that includes a conference and sitting area.

Some of the office and specifications are: It comes with sufficient telephone lines and electrical provisions, false ceiling in all areas with LED lightings, 2 bathrooms with marble Deco, the directors office toilet has a private shower, the office is fully VRV air conditioned.

In addition it has fibre options internet connection, secured building entrance with video call monitor, office door intercom and alarm system, ample fitted cupboards space throughout the office, new semi black out blinds on all the windows, secured entrance to the building, parquet flooring, kitchenette and a small pantry.