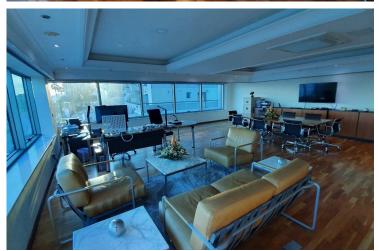

This office has 4 bright and spacious rooms: 1 spacious reception / entrance area, 1 centre office, 1 office facing the sea, 1 extra large open plan directors office that includes a conference and sitting area.

In addition it has fibre options internet connection, secured building entrance with video call monitor, office door intercom and alarm system, ample fitted cupboards space throughout the office, new semi black out blinds on all the windows, secured entrance to the building, parquet flooring, kitchenette and a small pantry.

Furthermore, It also has closet coat space next to the kitchenette, new elevators, server room with AC, 1 basement covered parking, it is located close to all amenities, and it is close to a multiparking.