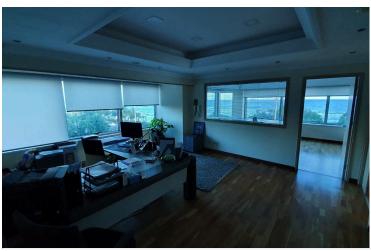

This office has 4 bright and spacious rooms: 1 spacious reception / entrance area, 1 centre office, 1 office facing the sea, 1 extra large open plan directors office that includes a conference and sitting area.

In addition it has fibre options internet connection, secured building entrance with video call monitor, office door intercom and alarm system, ample fitted cupboards space throughout the office, new semi black out blinds on all the windows, secured entrance to the building, parquet flooring, kitchenette and a small pantry.