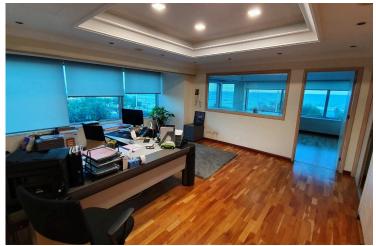

# **Description**

Office of 230 sq.m, located opposite the sea. Situated in a commercial newly refurbished and impressive building. The building is located in an area offering easy and quick access to key roads and in a short distance of all local amenities cafes and restaurants.

This office has 4 bright and spacious rooms: 1 spacious reception / entrance area, 1 centre office, 1 office facing the sea, 1 extra large open plan directors office that includes a conference and sitting area.

Some of the office and specifications are: It comes with sufficient telephone lines and electrical provisions, false ceiling in all areas with LED lightings, 2 bathrooms with marble Deco, the directors office toilet has a private shower, the office is fully VRV air conditioned.

In addition it has fibre options internet connection, secured building entrance with video call monitor, office door intercom and alarm system, ample fitted cupboards space throughout the office, new semi black out blinds on all the windows, secured entrance to the building, parquet flooring, kitchenette and a small pantry.

Furthermore, It also has closet coat space next to the kitchenette, new elevators, server room with AC, 1 basement covered parking, it is located close to all amenities, and it is close to a multiparking.