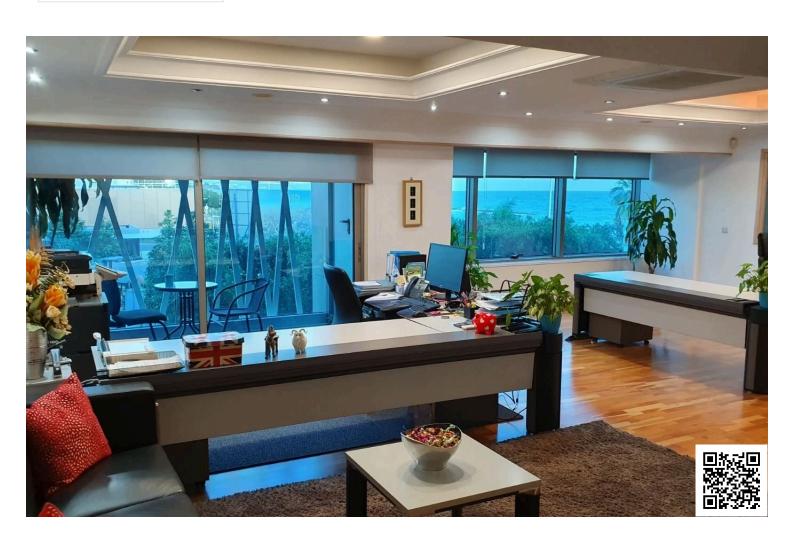

# **Description**

Office of 230 sq.m, located opposite the sea. Situated in a commercial newly refurbished and impressive building. The building is located in an area offering easy and quick access to key roads and in a short distance of all local amenities cafes and restaurants.

This office has 4 bright and spacious rooms: 1 spacious reception / entrance area, 1 centre office, 1 office facing the sea, 1 extra large open plan directors office that includes a conference and sitting area.

Some of the office and specifications are: It comes with sufficient telephone lines and electrical provisions, false ceiling in all areas with LED lightings, 2 bathrooms with marble Deco, the directors office toilet has a private shower, the office is fully VRV air conditioned.

In addition it has fibre options internet connection, secured building entrance with video call monitor, office door intercom and alarm system, ample fitted cupboards space throughout the office, new semi black out blinds on all the windows, secured entrance to the building, parquet flooring, kitchenette and a small pantry.

Furthermore, It also has closet coat space next to the kitchenette, new elevators, server room with AC, 1 basement covered parking, it is located close to all amenities, and it is close to a multiparking.