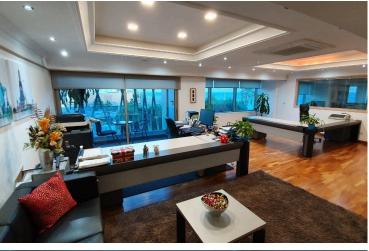

# **Description**

Office of 230 sq.m, located opposite the sea. Situated in a commercial newly refurbished and impressive building. The building is located in an area offering easy and quick access to key roads and in a short distance of all local amenities cafes and restaurants.

This office has 4 bright and spacious rooms: 1 spacious reception / entrance area, 1 centre office, 1 office facing the sea, 1 extra large open plan directors office that includes a conference and sitting area.

Some of the office and specifications are: It comes with sufficient telephone lines and electrical provisions, false ceiling in all areas with LED lightings, 2 bathrooms with marble Deco, the directors office toilet has a private shower, the office is fully VRV air conditioned.

In addition it has fibre options internet connection, secured building entrance with video call monitor, office door intercom and alarm system, ample fitted cupboards space throughout the office, new semi black out blinds on all the windows, secured entrance to the building, parquet flooring, kitchenette and a small pantry.

Furthermore, It also has closet coat space next to the kitchenette, new elevators, server room with AC, 1 basement covered parking, it is located close to all amenities, and it is close to a multiparking.