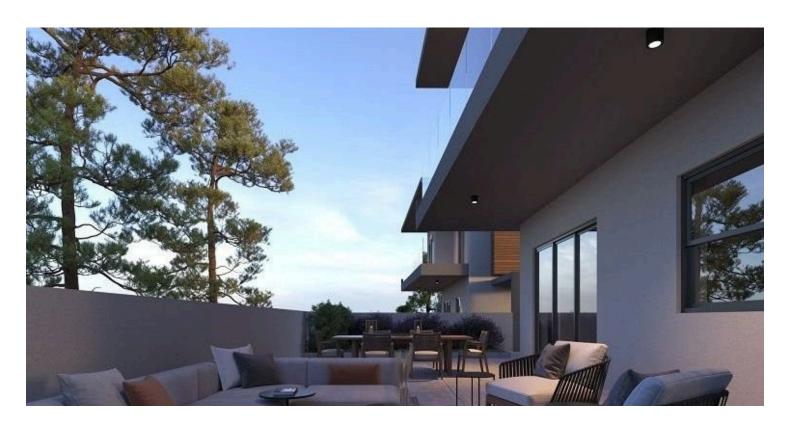

## **Description**

This brand new modern designed house is ideally situated in the heart of Parekklisia Village. 5 Minutes away from Highway & Saint Raphael beach, very near to supermarket, restaurants, public schools - just 1 min walking distance, pharmacy, shops.

## **Property Features:**

- . Close proximity to highway
- . Storage room
- . Guest toilet
- . Double glazed windows
- . Solar panels
- . Granite kitchen worktops
- . Pressurized water system
- . Mountain view
- . Quiet location
- . Provision for photovoltaics
- . Covered garage
- . Provision electrical shutters only in bedrooms
- . Provision alarm system