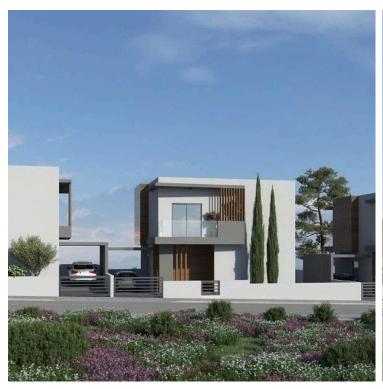

## **Description**

This brand new modern designed house is ideally situated in the heart of Parekklisia Village. 5 Minutes away from Highway & Saint Raphael beach, very near to supermarket, restaurants, public schools - just 1 min walking distance, pharmacy, shops.

## **Property Features:**

- . Close proximity to highway
- . Storage room
- . Guest toilet
- . Double glazed windows
- . Solar panels
- . Granite kitchen worktops
- . Pressurized water system
- . Mountain view
- . Quiet location
- . Provision for photovoltaics
- . Covered garage
- . Provision electrical shutters only in bedrooms
- . Provision alarm system