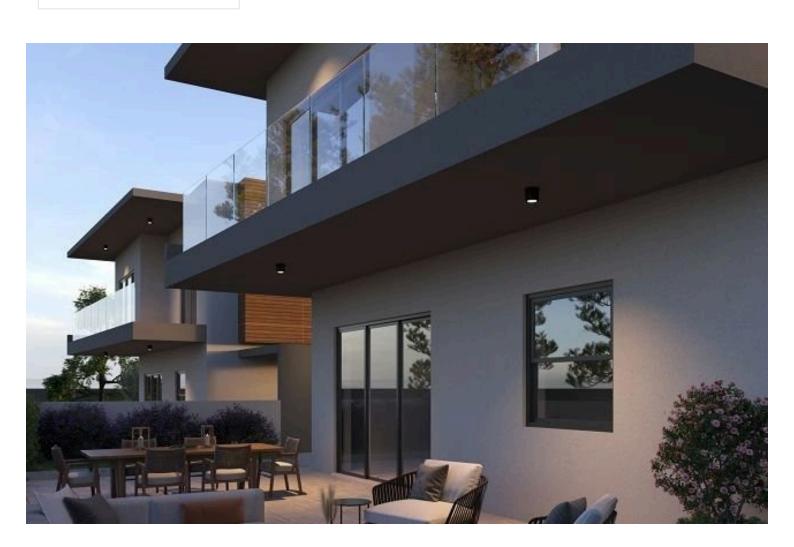

## **Description**

This brand new modern designed house is ideally situated in the heart of Parekklisia Village. 5 Minutes away from Highway & Saint Raphael beach, very near to supermarket, restaurants, public schools - just 1 min walking distance, pharmacy, shops.

## **Property Features:**

- . Close proximity to highway
- . Storage room
- . Guest toilet
- . Double glazed windows
- . Solar panels
- . Granite kitchen worktops
- . Pressurized water system
- . Mountain view
- . Quiet location
- . Provision for photovoltaics
- . Covered garage
- . Provision electrical shutters only in bedrooms
- . Provision alarm system