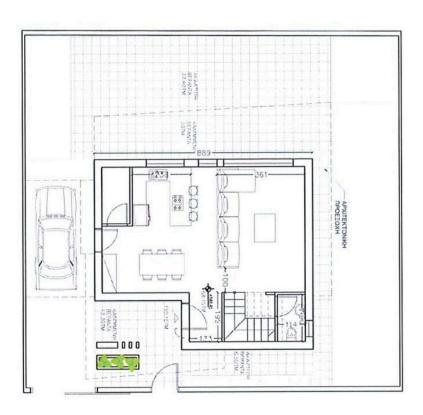

scription**

This brand new modern designed house is ideally situated in the heart of Parekklisia Village. 5 Minutes away from Highway & Saint Raphael beach, very near to supermarket, restaurants, public schools - just 1 min walking distance, pharmacy, shops.

## **Property Features:**

- . Close proximity to highway
- . Storage room
- . Guest toilet
- . Double glazed windows
- . Solar panels
- . Granite kitchen worktops
- . Pressurized water system
- . Mountain view
- . Quiet location
- . Provision for photovoltaics
- . Covered garage
- . Provision electrical shutters only in bedrooms
- . Provision alarm system

### Additional Specifications:

- . En suite Bedrooms
- . Master Bathrooms
- . 3 Parking Spaces
- . 1 Air Condition Provision



## Floor plans

## KATOIKIA 2

# ΚΑΤΟΨΗ ΙΣΟΓΕΙΟΥ



ΚΑΤΟΨΗ ΟΡΟΦΟΥ





## **Additional information**

## **Facilities**

Aircondition, Provision

Pool, Optional

Heating, Provision

Solar photovoltaic panels

(provision)

Parking, Covered

Storage

## **Features**

Alarm system (provision)

Easy access to highway

Garden

Internal stairs

Near amenities

Rental potential

Bright Double glazing

Granite countertops Guest WC

Modern design Mountain view

Thermal insulation Veranda

## Contact us



## **Office Properties**

(+357) 25871010

info@vivorealty.com.cy