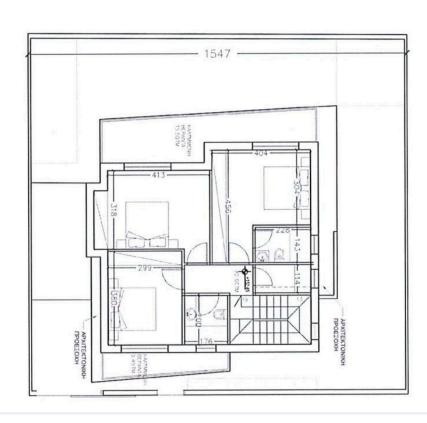

brand new modern designed house is ideally situated in the heart of Parekklisia Village. 5 Minutes away from Highway & Saint Raphael beach, very near to supermarket, restaurants, public schools - just 1 min walking distance, pharmacy, shops.

## **Property Features:**

- . Close proximity to highway
- . Storage room
- . Guest toilet
- . Double glazed windows
- . Solar panels
- . Granite kitchen worktops
- . Pressurized water system
- . Mountain view
- . Quiet location
- . Provision for photovoltaics
- . Covered garage
- . Provision electrical shutters only in bedrooms
- . Provision alarm system

### Additional Specifications:

- . En suite Bedrooms
- . Master Bathrooms
- . 3 Parking Spaces
- . 1 Air Condition Provision



## Floor plans

## KATOIKIA 2

# ΚΑΤΟΨΗ ΙΣΟΓΕΙΟΥ



ΚΑΤΟΨΗ ΟΡΟΦΟΥ





## **Additional information**

## **Facilities**

Aircondition, Provision

Pool, Optional

Heating, Provision

Solar photovoltaic panels

(provision)

Parking, Covered

Storage

## **Features**

Alarm system (provision)

Easy access to highway

Garden

Internal stairs

Near amenities

Rental potential

Bright Double glazing

Granite countertops Guest WC

Modern design Mountain view

Thermal insulation Veranda

## Contact us



## **Office Properties**

(+357) 25871010

info@vivorealty.com.cy