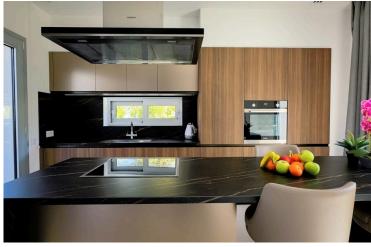

and has the following Characteristics.

Stands on a Plot area of 478.50 m2 and the ground floor is consisted of a kitchen ,dining room ,living room and a guest wc .

First floor : one master bedroom with an extra shower and two more bedrooms both with extra showers