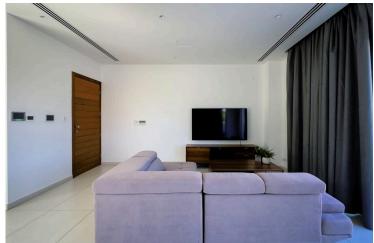

#### Description

Toilets

New 3 Bedroom fully furnished detached house with pool available for rent in Kalogiroi area of Limassol

4

The property is brand new two storey house in one of the most prestigious areas of Limassol

and has the following Characteristics.

Stands on a Plot area of 478.50 m2 and the ground floor is consisted of a kitchen ,dining room ,living room and a guest wc .

First floor : one master bedroom with an extra shower and two more bedrooms both with extra showers