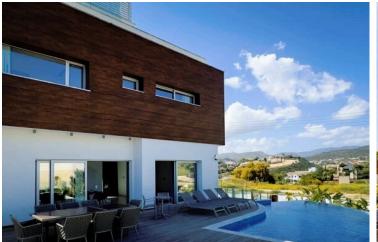

#### Description

Toilets

New 3 Bedroom fully furnished detached house with pool available for rent in Kalogiroi area of Limassol

4

The property is brand new two storey house in one of the most prestigious areas of Limassol

and has the following Characteristics.

Stands on a Plot area of 478.50 m2 and the ground floor is consisted of a kitchen ,dining room ,living room and a guest wc .

First floor : one master bedroom with an extra shower and two more bedrooms both with extra showers

The house offering also a nice Roof garden of 48.50 m with a rooftop Jacuzzi , a barbecue , underfloor heating and a central A/C system -VRV

The price is Euros 5000 plus 2 deposits , pool and garden maintenance expenses €475 are NOT included in the price. .