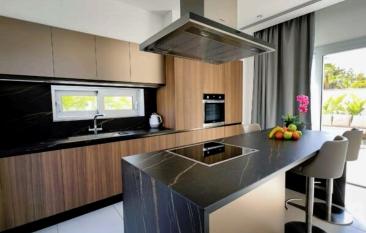

and has the following Characteristics.

Stands on a Plot area of 478.50 m2 and the ground floor is consisted of a kitchen ,dining room ,living room and a guest wc .

First floor : one master bedroom with an extra shower and two more bedrooms both with extra showers