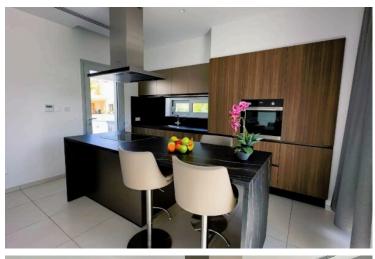

and has the following Characteristics.

Stands on a Plot area of 478.50 m2 and the ground floor is consisted of a kitchen ,dining room ,living room and a guest wc .

First floor : one master bedroom with an extra shower and two more bedrooms both with extra showers