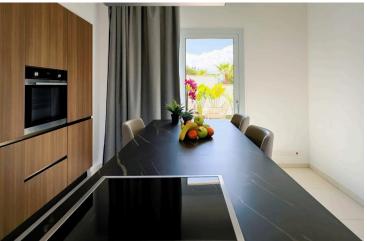

and has the following Characteristics.

Stands on a Plot area of 478.50 m2 and the ground floor is consisted of a kitchen ,dining room ,living room and a guest wc .

First floor : one master bedroom with an extra shower and two more bedrooms both with extra showers