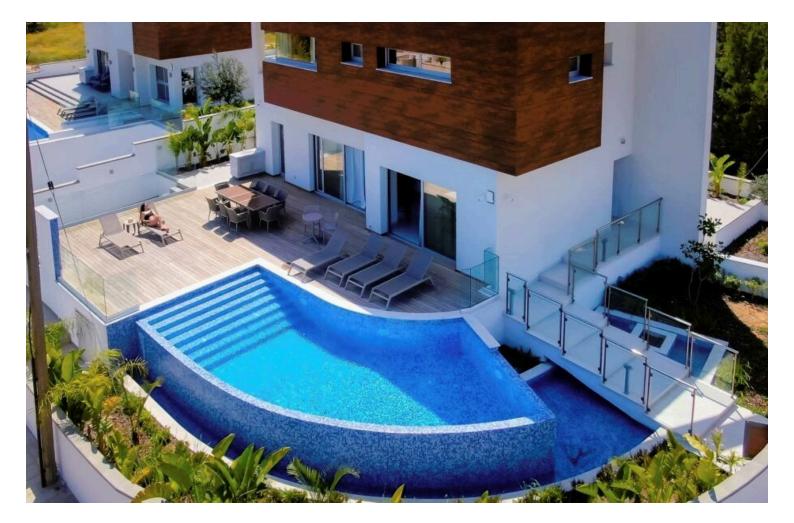

#### Description

Toilets

New 3 Bedroom fully furnished detached house with pool available for rent in Kalogiroi area of Limassol

4

The property is brand new two storey house in one of the most prestigious areas of Limassol

and has the following Characteristics.

Stands on a Plot area of 478.50 m2 and the ground floor is consisted of a kitchen ,dining room ,living room and a guest wc .

First floor : one master bedroom with an extra shower and two more bedrooms both with extra showers

The house offering also a nice Roof garden of 48.50 m with a rooftop Jacuzzi , a barbecue , underfloor heating and a central A/C system -VRV

The price is Euros 5000 plus 2 deposits , pool and garden maintenance expenses €475 are NOT included in the price. .

### **Facilities**

| Aircondition, Central system | Heating, Underfloor    | Pool, Private   |
|------------------------------|------------------------|-----------------|
| Features                     |                        |                 |
| Double glazing               | Easy access to highway | En suite shower |
| Garden                       | Guest WC               | Jacuzzi         |
| Roof garden                  |                        |                 |