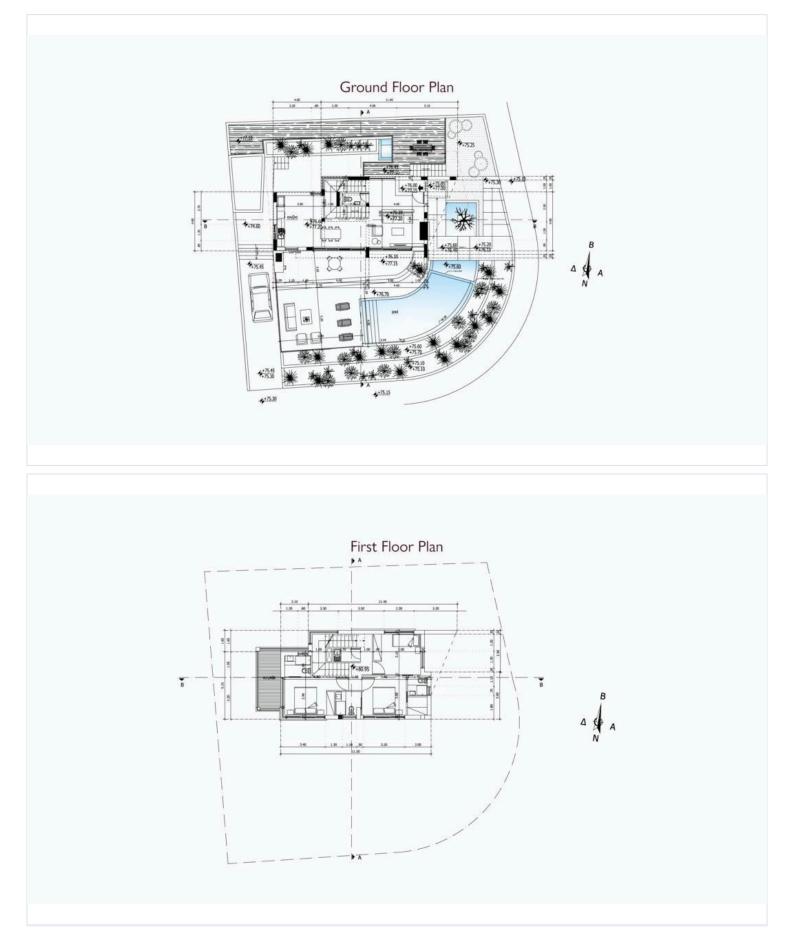

### **Floor plans**

and has the following Characteristics.

Stands on a Plot area of 478.50 m2 and the ground floor is consisted of a kitchen ,dining room ,living room and a guest wc .

First floor : one master bedroom with an extra shower and two more bedrooms both with extra showers

The house offering also a nice Roof garden of 48.50 m with a rooftop Jacuzzi , a barbecue , underfloor heating and a central A/C system -VRV

The price is Euros 5000 plus 2 deposits , pool and garden maintenance expenses €475 are NOT included in the price. .