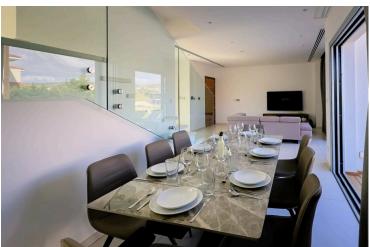

#### Description

Toilets

New 3 Bedroom fully furnished detached house with pool available for rent in Kalogiroi area of Limassol

4

The property is brand new two storey house in one of the most prestigious areas of Limassol

and has the following Characteristics.

Stands on a Plot area of 478.50 m2 and the ground floor is consisted of a kitchen ,dining room ,living room and a guest wc .

First floor : one master bedroom with an extra shower and two more bedrooms both with extra showers