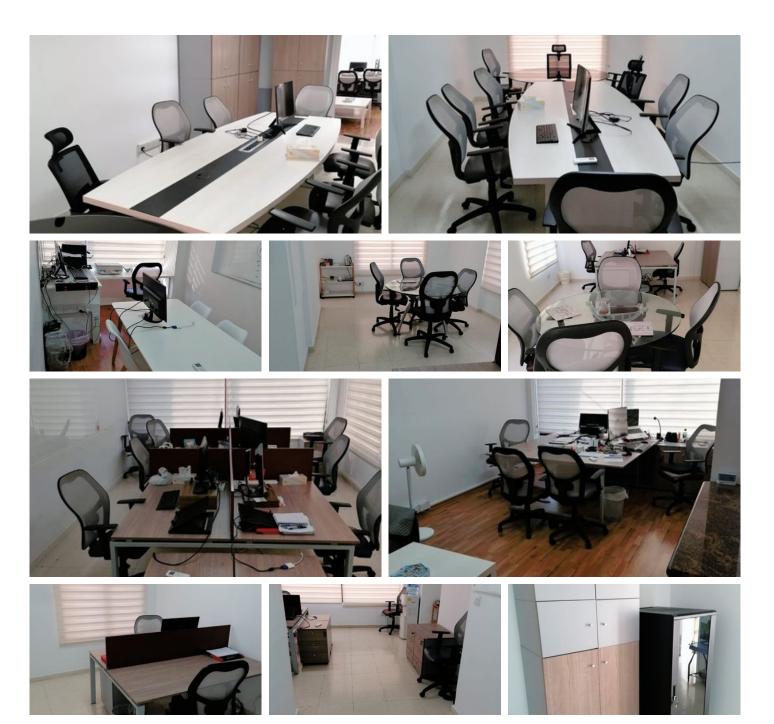

#### Description

Centrally located offices available for rent. The offices are located close to AJAX HOTEL and 2 minutes from the sea, close to all amenities, banks, restaurants, cafeterias and bus stops. Easy access to the highway. The premises are of total size 220 sqm and have been recently renovated. The offices consist of the following:

- 1. Five (5) separate offices.
- 2. One kitchen
- 3. Two toilet rooms
- 4. Server room.
- 5. Six (6) private parking places.
- 6. Fiber optic cabling
- 7. Fully Airconditioned (6 Units)
- 8. Private entrance.