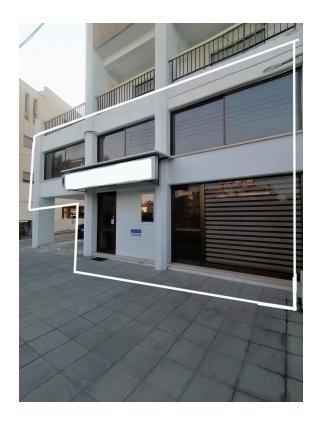

# 220 SQ.M OFFICE SPACE IN MESA GEITONIA

**Q** Limassol, Mesa Geitonia

| Rent    | €3,000 /month           | Туре                     | Office |
|---------|-------------------------|--------------------------|--------|
| Covered | 220 m <sup>2</sup>      | Energy efficiency rating | exempt |
| Area    | Limassol, Mesa Geitonia |                          |        |

#### Description

Centrally located offices available for rent. The offices are located close to AJAX HOTEL and 2 minutes from the sea, close to all amenities, banks, restaurants, cafeterias and bus stops. Easy access to the highway. The premises are of total size 220 sqm and have been recently renovated. The offices consist of the following: