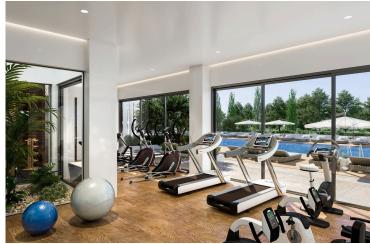

Main building has 19 apartments on 5 floors, with additional common spaces at the ground and underground floor levels.

Common spaces are a luxury entrance lobby, open and closed areas of playground and everyday workout, shower rooms and an external swimming pool of 20 m length. There is a covered parking with additional and separate bicycle parking spots.