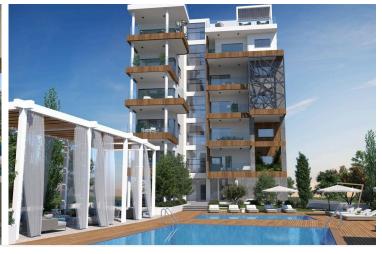

# **Description**

Two bedroom apartment of 93 sq.m internal area and 23 sq.m covered veranda located in a new luxury complex just 500 M from the sea in tourist area of Limassol.

About the project:

Residential Complex comprises of luxury apartments and houses and is located in Germasogeia, Limassol.

Main building has 19 apartments on 5 floors, with additional common spaces at the ground and underground floor levels.

Common spaces are a luxury entrance lobby, open and closed areas of playground and everyday workout, shower rooms and an external swimming pool of 20 m length. There is a covered parking with additional and separate bicycle parking spots.

The last floor of the building consists of two penthouses, with their own separate roof garden and rooftop jacuzzi.

Each of the apartments is assigned a separate spacious storage room at the underground level. Both penthouses have additional storage space situated on their roof gardens.