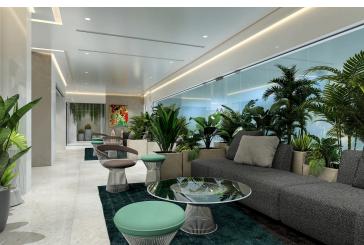

Main building has 19 apartments on 5 floors, with additional common spaces at the ground and underground floor levels.

Common spaces are a luxury entrance lobby, open and closed areas of playground and everyday workout, shower rooms and an external swimming pool of 20 m length. There is a covered parking with additional and separate bicycle parking spots.

Ground floor level:

LOBBY area is designed using exquisite materials, including superior quality marble and real wood.