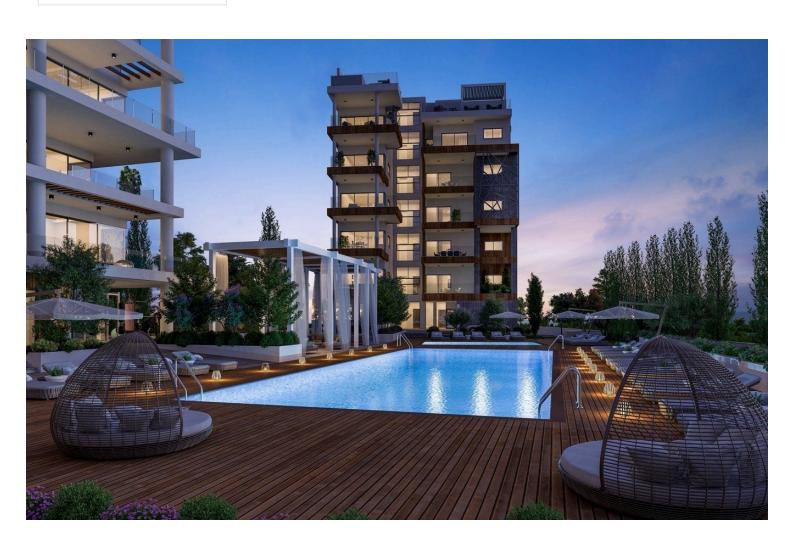

# **Description**

Two bedroom apartment of 93 sq.m internal area and 23 sq.m covered veranda located in a new luxury complex just 500 M from the sea in tourist area of Limassol.

About the project:

Residential Complex comprises of luxury apartments and houses and is located in Germasogeia, Limassol.

Main building has 19 apartments on 5 floors, with additional common spaces at the ground and underground floor levels.

Common spaces are a luxury entrance lobby, open and closed areas of playground and everyday workout, shower rooms and an external swimming pool of 20 m length. There is a covered parking with additional and separate bicycle parking spots.

The last floor of the building consists of two penthouses, with their own separate roof garden and rooftop jacuzzi.

Each of the apartments is assigned a separate spacious storage room at the underground level. Both penthouses have additional storage space situated on their roof gardens.