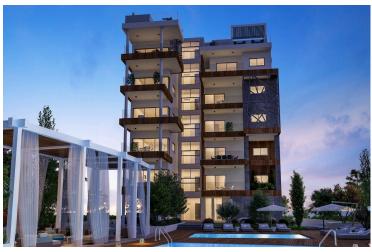

# **Description**

Two bedroom apartment of 93 sq.m internal area and 23 sq.m covered veranda located in a new luxury complex just 500 M from the sea in tourist area of Limassol.

About the project:

Residential Complex comprises of luxury apartments and houses and is located in Germasogeia, Limassol.

Main building has 19 apartments on 5 floors, with additional common spaces at the ground and underground floor levels.

Common spaces are a luxury entrance lobby, open and closed areas of playground and everyday workout, shower rooms and an external swimming pool of 20 m length. There is a covered parking with additional and separate bicycle parking spots.