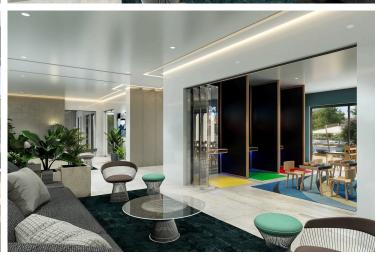

Main building has 19 apartments on 5 floors, with additional common spaces at the ground and underground floor levels.

Common spaces are a luxury entrance lobby, open and closed areas of playground and everyday workout, shower rooms and an external swimming pool of 20 m length. There is a covered parking with additional and separate bicycle parking spots.