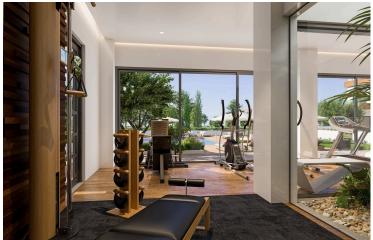

Main building has 19 apartments on 5 floors, with additional common spaces at the ground and underground floor levels.

Common spaces are a luxury entrance lobby, open and closed areas of playground and everyday workout, shower rooms and an external swimming pool of 20 m length. There is a covered parking with additional and separate bicycle parking spots.