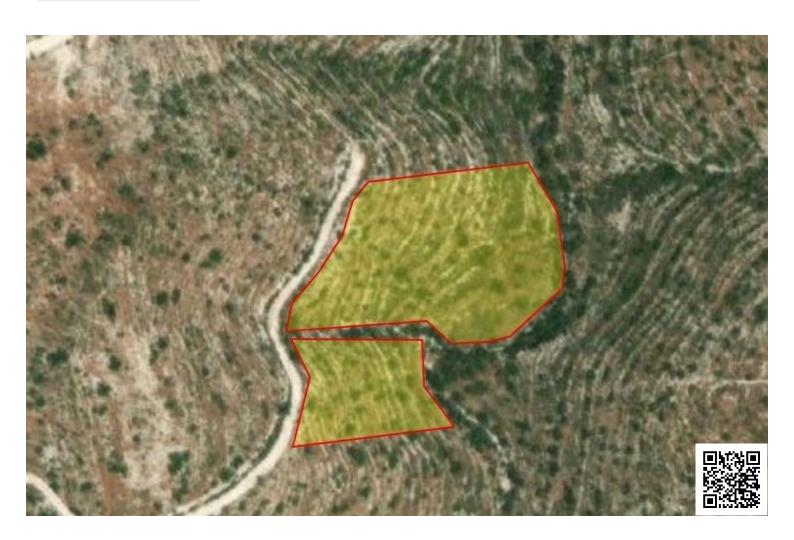

# AGRICULTURAL LAND OF 27527 SQM IN DHOROS

Ohoros, Limassol

€370,000

# **Specifications**

Area

[] 27527 m<sup>2</sup>

Type Field Title deed Yes

# **Description**

Agricultural land of 27527 m2 in Dhoros village with road access!

Doros is a village in the Limassol District of Cyprus, located 1 km north of Monagri. and is situated on a hill of 470 metres. It is hidden and surrounded by almond trees and grape vines.