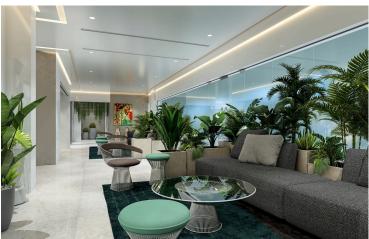

Main building has 19 apartments on 5 floors, with additional common spaces at the ground and underground floor levels.

Common spaces are a luxury entrance lobby, open and closed areas of playground and everyday workout, shower rooms and an external swimming pool of 20 m length. There is a covered parking with additional and separate bicycle parking spots.