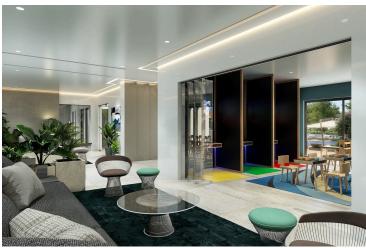

Main building has 19 apartments on 5 floors, with additional common spaces at the ground and underground floor levels.

Common spaces are a luxury entrance lobby, open and closed areas of playground and everyday workout, shower rooms and an external swimming pool of 20 m length. There is a covered parking with additional and separate bicycle parking spots.