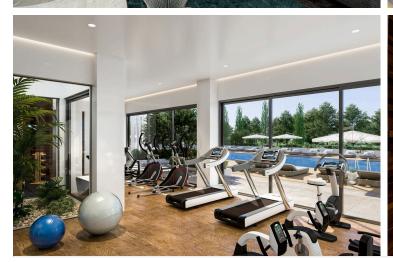

Main building has 19 apartments on 5 floors, with additional common spaces at the ground and underground floor levels.

Common spaces are a luxury entrance lobby, open and closed areas of playground and everyday workout, shower rooms and an external swimming pool of 20 m length. There is a covered parking with additional and separate bicycle parking spots.