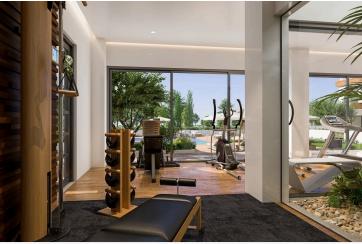

Main building has 19 apartments on 5 floors, with additional common spaces at the ground and underground floor levels.

Common spaces are a luxury entrance lobby, open and closed areas of playground and everyday workout, shower rooms and an external swimming pool of 20 m length. There is a covered parking with additional and separate bicycle parking spots.