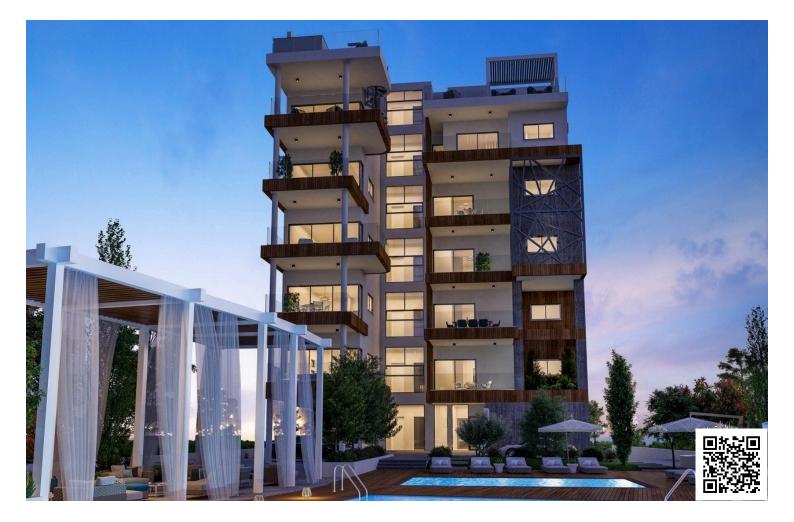

# Description

Two bedroom apartment of 89 sq.m internal area and 22 sq.m covered veranda located in a new luxury complex just 500 M from the sea in tourist area of Limassol.

#### (ONLY FOR COMPANY TENANCY)

and a prepayment for six months is an additional requirement plus common expenses

About the project:

Residential Complex comprises of luxury apartments and houses and is located in Germasogeia, Limassol.

Main building has 19 apartments on 5 floors, with additional common spaces at the ground and underground floor levels.

Common spaces are a luxury entrance lobby, open and closed areas of playground and everyday workout, shower rooms and an external swimming pool of 20 m length. There is a covered parking with additional and separate bicycle parking spots.

The last floor of the building consists of two penthouses, with their own separate roof garden and rooftop jacuzzi.

Each of the apartments is assigned a separate spacious storage room at the underground level. Both penthouses have additional storage space situated on their roof gardens.