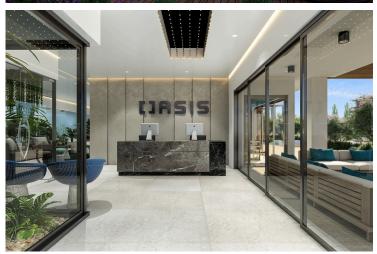

Main building has 19 apartments on 5 floors, with additional common spaces at the ground and underground floor levels.

Common spaces are a luxury entrance lobby, open and closed areas of playground and everyday workout, shower rooms and an external swimming pool of 20 m length. There is a covered parking with additional and separate bicycle parking spots.