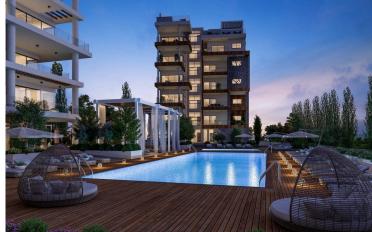

Main building has 19 apartments on 5 floors, with additional common spaces at the ground and underground floor levels.

Common spaces are a luxury entrance lobby, open and closed areas of playground and everyday workout, shower rooms and an external swimming pool of 20 m length. There is a covered parking with additional and separate bicycle parking spots.