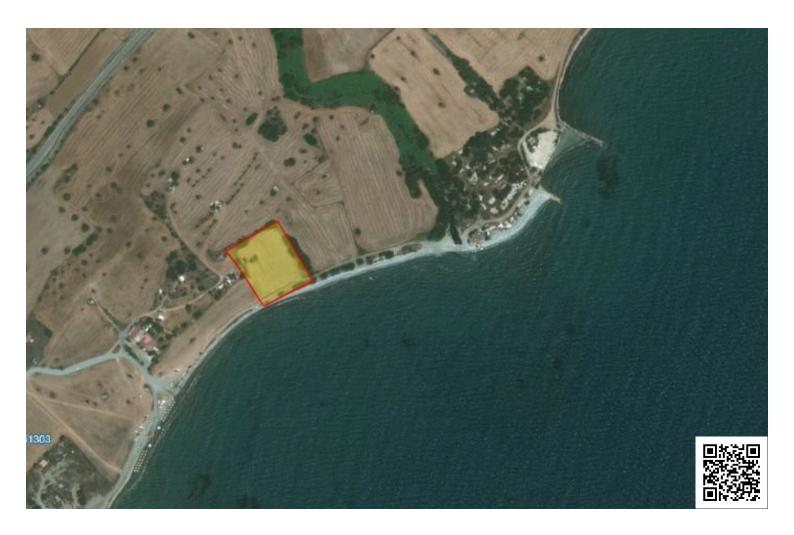

### **Description**

A unique sea front piece of land of 6355 M2 in the area of Mazotos,

Mazotos is a village 22 km away from Larnaca in Cyprus, close to the sea. The community today numbers about 1,200 predominantly Greek speaking Cypriots but with about 350 expatriates who are here on a permanent basis as retirees. In addition the village can accommodate a further 2,500 in 'holiday homes'

The land is located in a tourist zone with the following characteristics:

for Hotels Building density 45% and coverage 20% with high 13.1 M

T.X/T.E Building density 40% and coverage 20% with high 8.3 M

Services Building density 30% and coverage 20% with high 8.3 M

Houses Building density 30% and coverage 20% with high 8.3 M

Ideal for development, investors or for people who likes to build their dream house right on the beach!