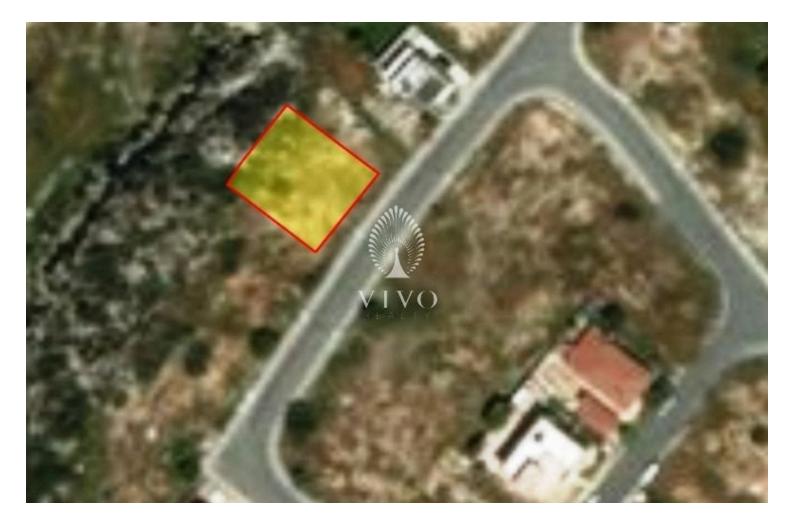

# TWO ADJOINED RESIDENTIAL PLOTS OF 1092 SQM IN LAIKI LEFKOTHEA

Agia Fyla- Laiki Lefkothea, Limassol

€500,000 +vat

#### Description

Superbly located in a quiet and "luxury" area of Laiki Lefkothea, two adjoined residential plots of 1092 sqm , enjoys the nice view of Limassol, in a beautiful residential area! Build density 80% & Coverage 45% zone Ka7

the plots are ideal for developers to build tree floors building or luxury villas are also suitable for individuals whom they wish to build their own luxury home.