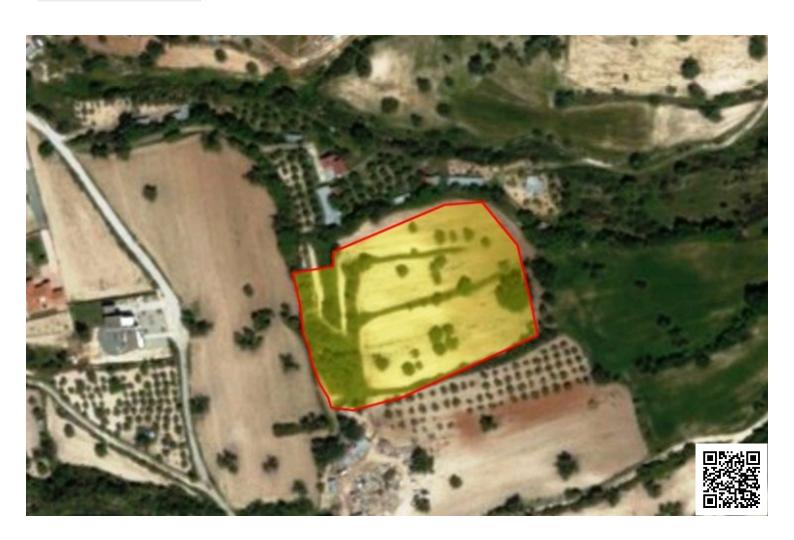

## **Description**

Residential piece of land of 9,031 m2, in H6 residential zone, Build density 20%, Coverage 20%. This piece of land is situated in Spitali village, north of Limassol city, 1km east from Paramytha and only 15 minutes drive to the center, and in very short proximity to one of the top Private Schools, 'Heritage'. The area is perfect for those who prefer a peaceful life in the suburbs yet in very short distance to the busy modern lifestyle the city offers. The land can be used for development of residences.