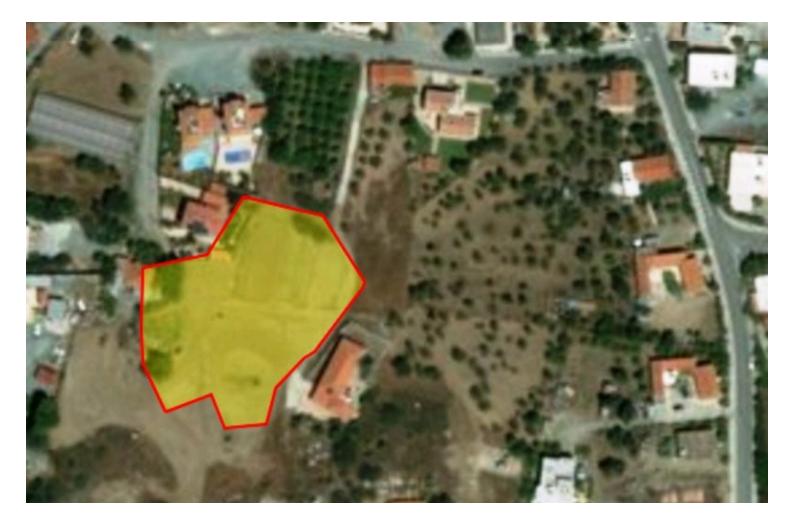

#### Description

Туре

LAND OF 3,679 M2 IN PAREKKLISIA WITH ALL THE NECESSARY SERVICES LIKE WATER AND ELECTRICITY NEAR BY. THE BUILDING DENSITY IS 60%, COVER 35% ZONE H3. NEWLY BUILT HOUSES IN THE SURROUNDING AREA.