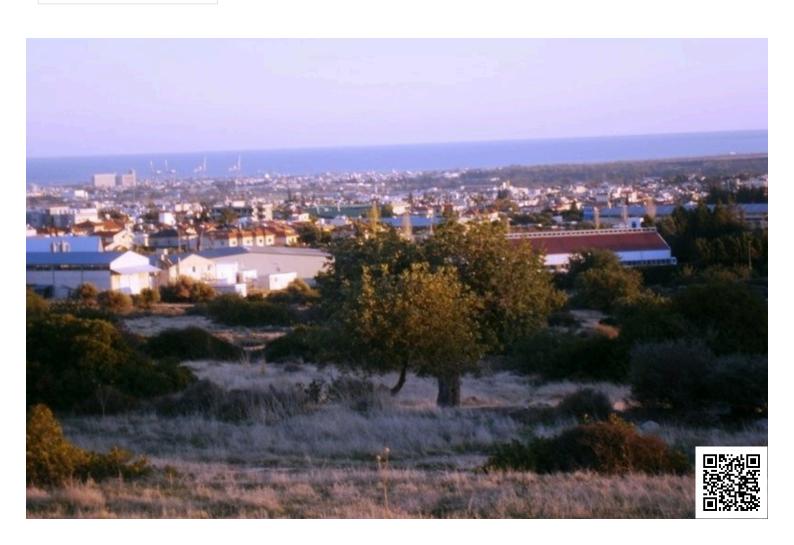

### **Description**

This piece of land covers a total area of 14,720m2. Located in the new industrial area of Ypsonas, within easy distance to the highway, in this desirable area among industrial businesses, relatively flat, with small elevation offering nice view of the sea. Build density 90% and cover 60%. There are two separate title deeds (6,690 m2 & 8,030 m2). Very good opportunity for investment.