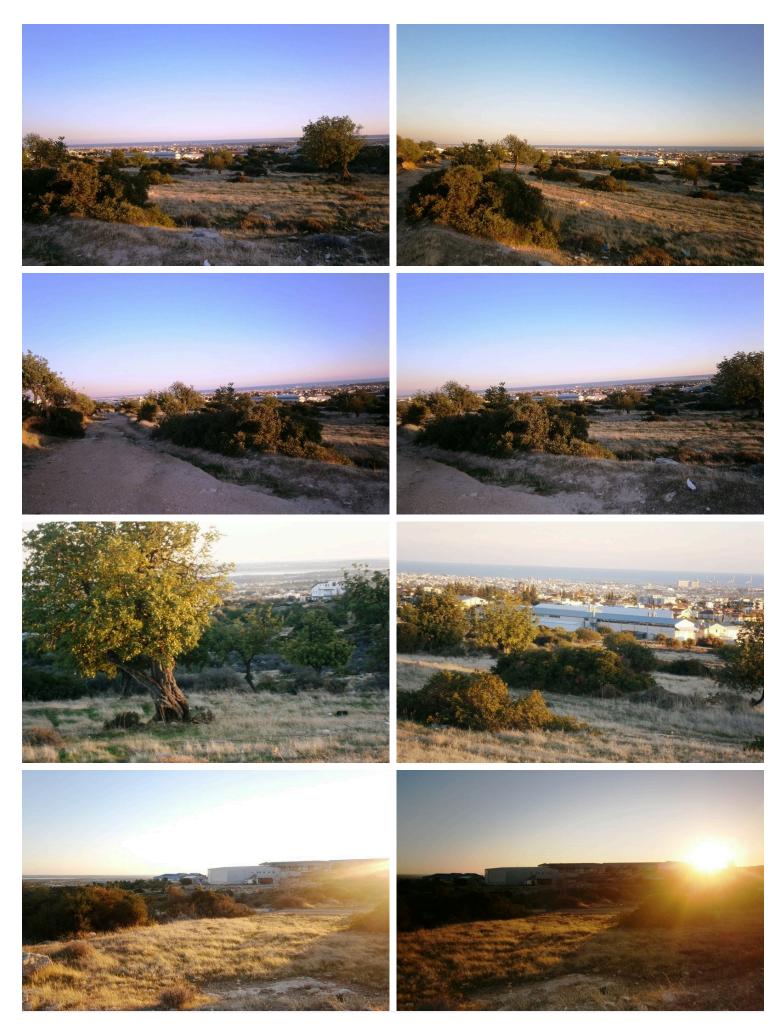

### **Description**

This piece of land covers a total area of 14,720m2. Located in the new industrial area of Ypsonas, within easy distance to the highway, in this desirable area among industrial businesses, relatively flat, with small elevation offering nice view of the sea. Build density 90% and cover 60%. There are two separate title deeds (6,690 m2 & 8,030 m2). Very good opportunity for investment.