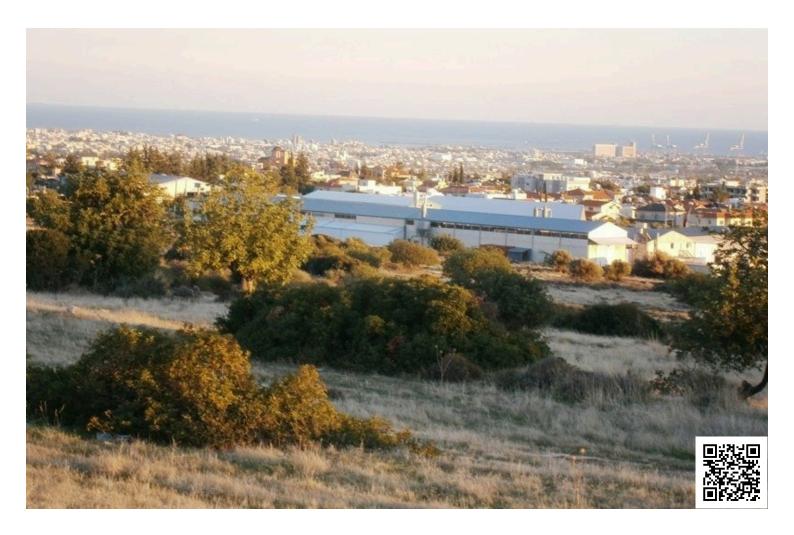

### **Description**

This piece of land covers a total area of 6,690m2. Located in the new industrial area of Ypsonas, within easy distance to the highway, in this desirable area among industrial businesses, relatively flat, with small elevation offering nice view of the sea. Build density 90% and cover 60%.