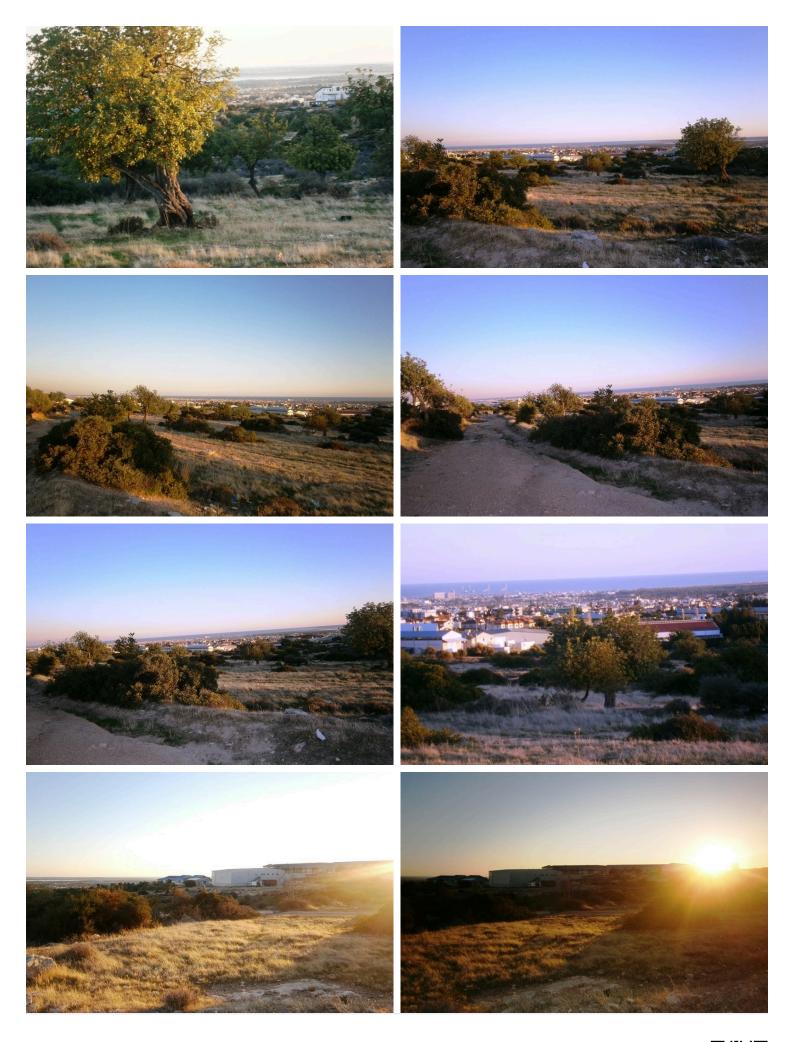

### **Description**

This piece of land covers a total area of 6,690m2. Located in the new industrial area of Ypsonas, within easy distance to the highway, in this desirable area among industrial businesses, relatively flat, with small elevation offering nice view of the sea. Build density 90% and cover 60%.