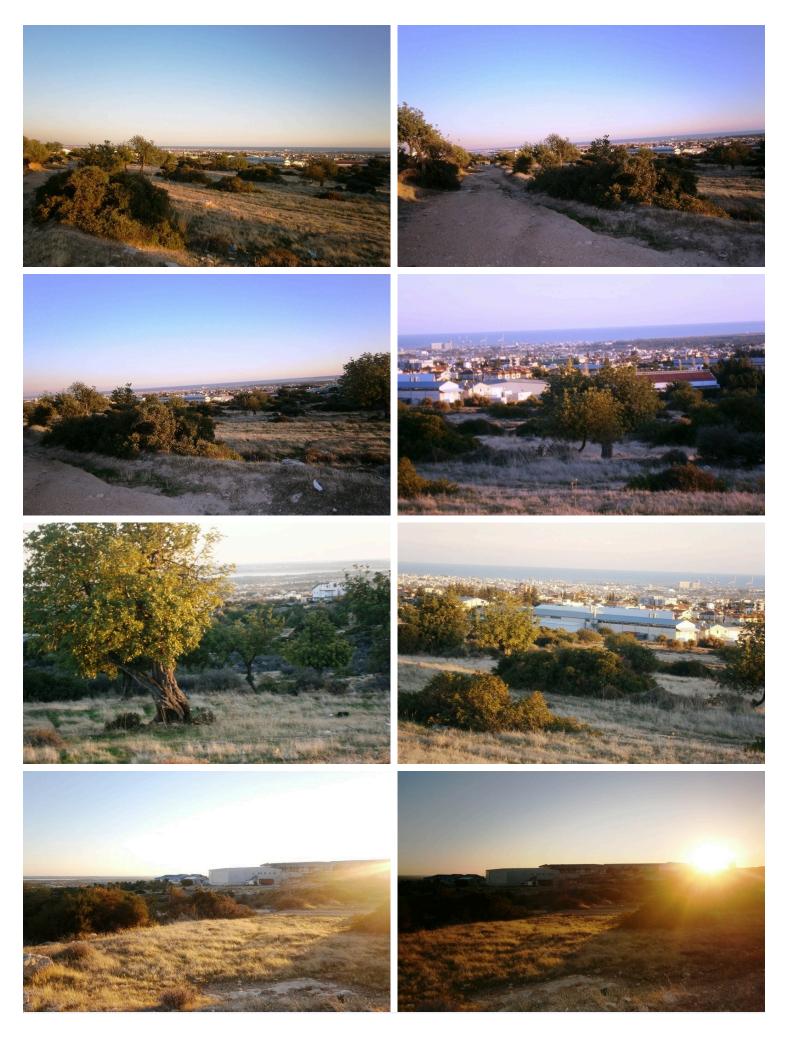

### **Description**

This piece of land covers a total area of 8,030m2. Located in the new industrial area of Ypsonas, within easy distance to the highway, in this desirable area among industrial businesses, relatively flat, with small elevation offering a nice view of the sea. Build density 90% and cover 60%.