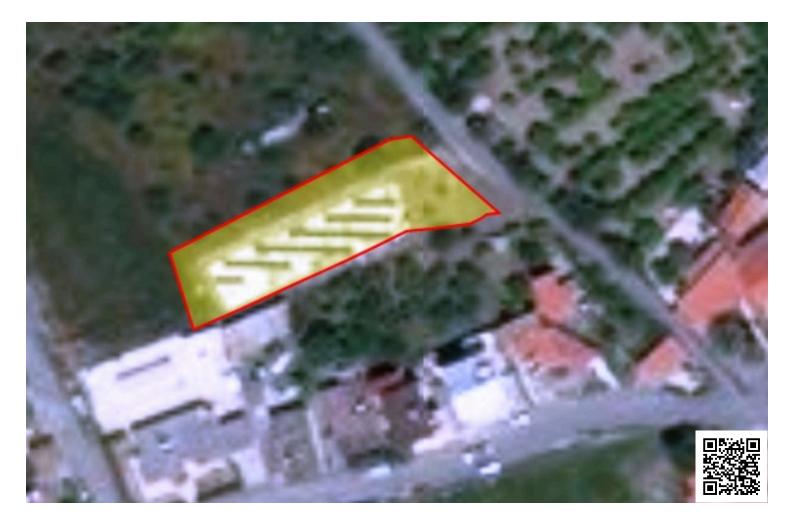

#### Description

This plot of 985m2 in Kolossi in the village is an opportunity not to be missed! Has 90% build density and ready building permission for anyone looking for a plot to build his home in. Is an opportunity though, due to the photovoltaic park in the plot with a contact with AHK for another 20 years with a monthly return of Euro 1,000 meaning that the potential buyer will have a rapid depreciation of his purchase! An ideal investment!