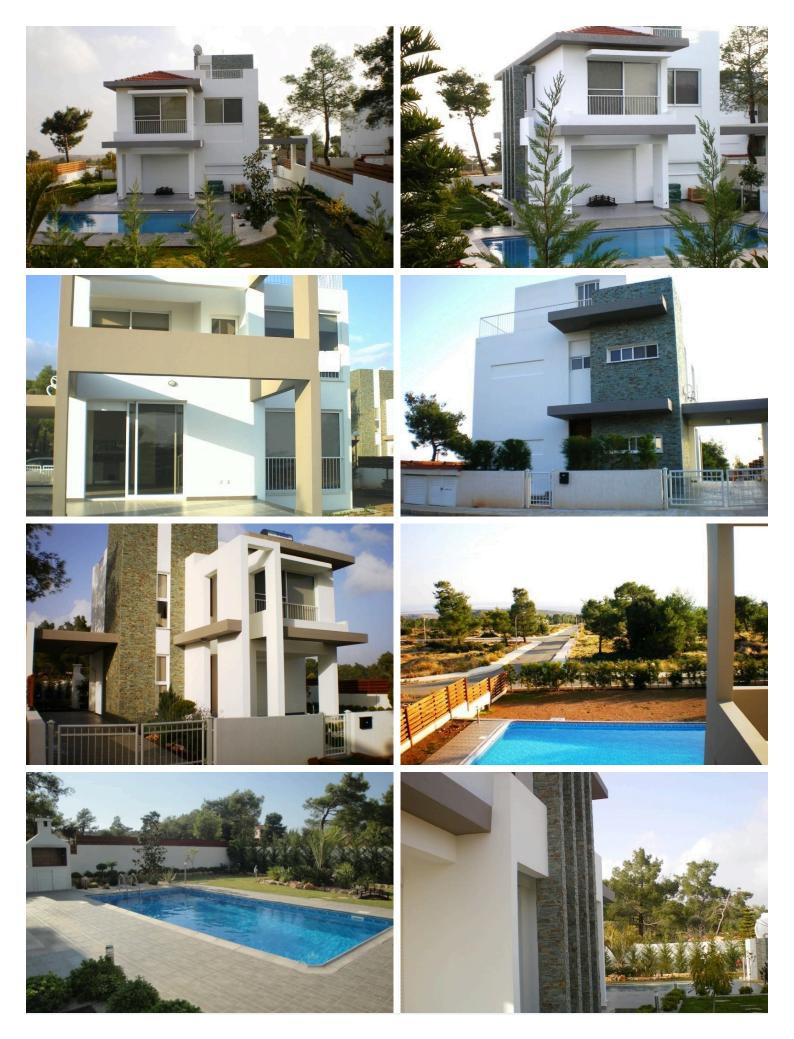

# **Description**

Three bedroom detached house, located in Souni village, a truly idyllic quiet area far from the noise and traffic full of pine trees and green area. Ha easy access to the highway, 25 minutes drive to Paphos airport, 20 minutes drive from Limassol, and 15 minutes drive to the New casino and mall.

It has three bedrooms, garden and also parking space. With spectacular views of the Mediterranean sea as well a view of Limassol town, while in other directions the pine trees and the beauty of the nearby green areas can be admired. The swimming pool is optional.

# **Facilities**

Parking, Garage Pool, Optional

### **Features**

Double glazing Garden Near amenities

Next to green area Roof garden Sea view

Veranda