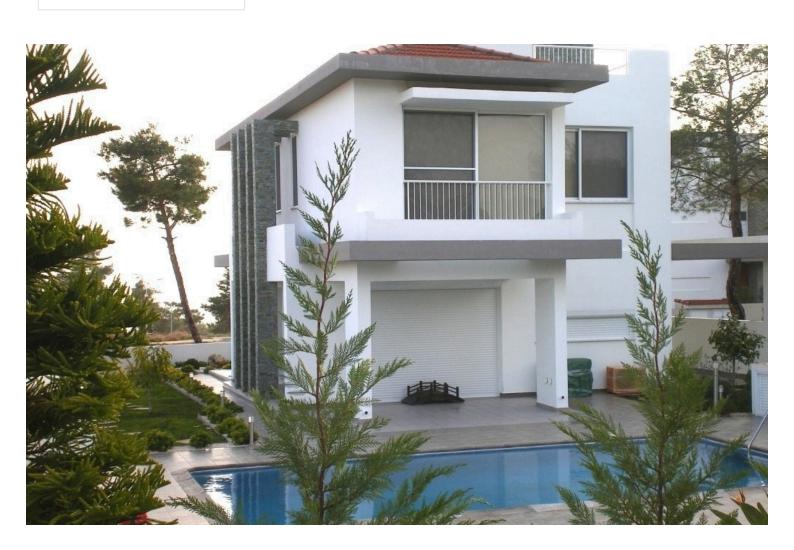

# **Description**

Three bedroom detached house, located in Souni village, a truly idyllic quiet area far from the noise and traffic full of pine trees and green area. Ha easy access to the highway, 25 minutes drive to Paphos airport, 20 minutes drive from Limassol, and 15 minutes drive to the New casino and mall.

It has three bedrooms, garden and also parking space. With spectacular views of the Mediterranean sea as well a view of Limassol town, while in other directions the pine trees and the beauty of the nearby green areas can be admired. The swimming pool is optional.

# **Facilities**

Parking, Garage Pool, Optional

### **Features**

Double glazing Garden Near amenities

Next to green area Roof garden Sea view

Veranda