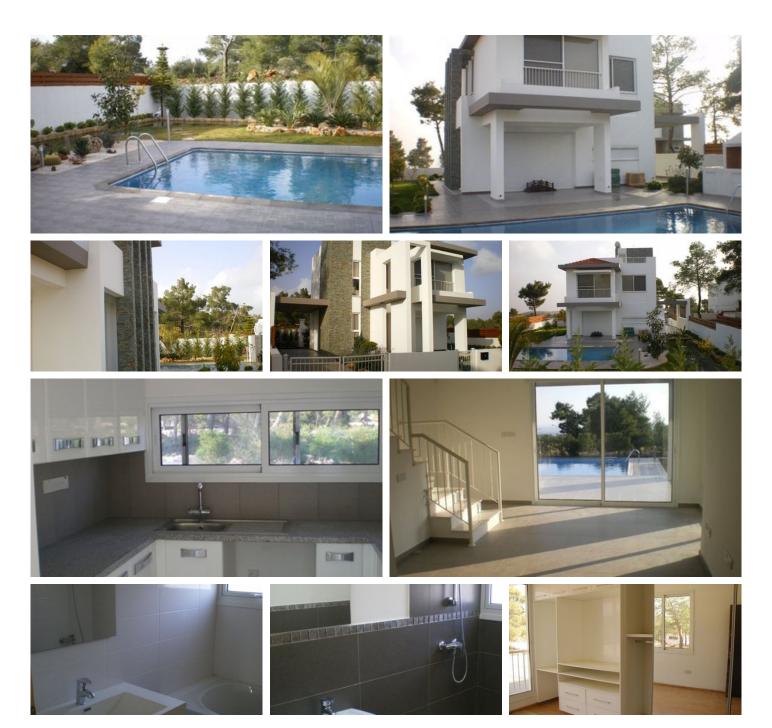

## Description

Three bedroom detached house, located in Souni village, a truly idyllic quiet area far from the noise and traffic full of pine trees and green area. Ha easy access to the highway, 25 minutes drive to Paphos airport, 20 minutes drive from Limassol, and 15 minutes drive to the New casino and mall.

It has three bedrooms, garden and also parking space. With spectacular views of the Mediterranean sea as well a view of Limassol town, while in other directions the pine trees and the beauty of the nearby green areas can be admired. The swimming pool is optional.

# Facilities

Parking, Garage

Pool, Optional

### Features

Next to green area City view Veranda Garden Double glazing Near amenities