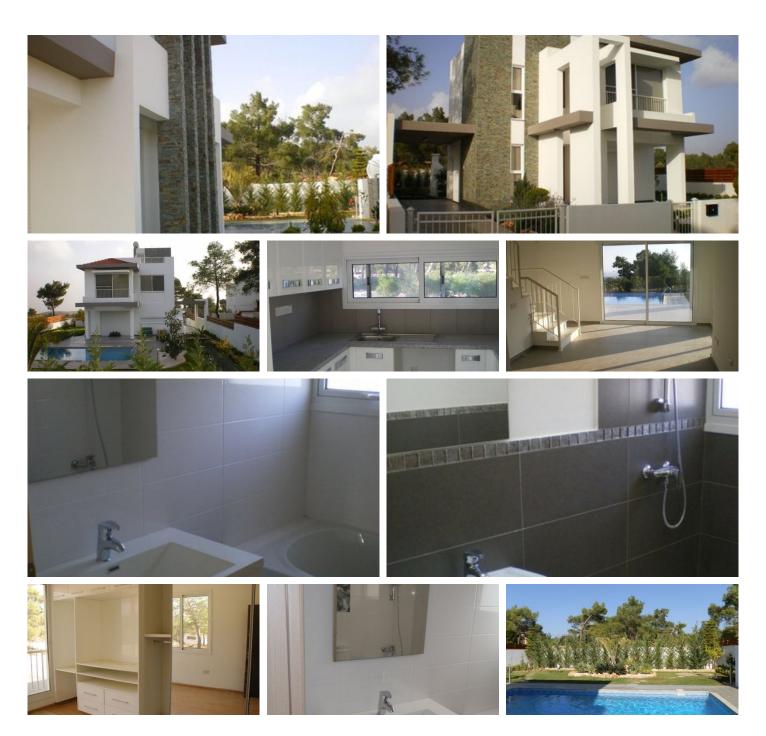

## MODERN 3 BEDROOM DETACHED HOUSE IN SOUNI AREA

**Q** Limassol, Souni-Zanakia

100042

| Price             | €402,000 +VAT      | Туре            | Detached Villa          |
|-------------------|--------------------|-----------------|-------------------------|
| Bedrooms          | 3                  | Covered         | 133 m <sup>2</sup>      |
| Roof garden       | 20 m <sup>2</sup>  | Covered veranda | 48 m <sup>2</sup>       |
| Uncovered veranda | 90 m <sup>2</sup>  | Plot            | 543 m <sup>2</sup>      |
| Status            | Under construction | Area            | Limassol, Souni-Zanakia |

## Description

Modern 3 bedroom detached house, located in Souni village, a truly idyllic quiet area far from the noise and traffic full of pine trees and green area. Ha easy access to the highway, 25 minutes drive to Paphos airport, 20 minutes drive from Limassol, and 15 minutes drive to the New casino and mall.

It has three bedrooms, garden and also parking space. With spectacular views of the Mediterranean sea as well a view of Limassol town, while in other directions the pine trees and the beauty of the nearby green areas can be admired. The swimming pool is optional.

## Facilities

Parking, Garage

Pool, Optional

## Features

Garden Double glazing Sea view City view Veranda Near amenities