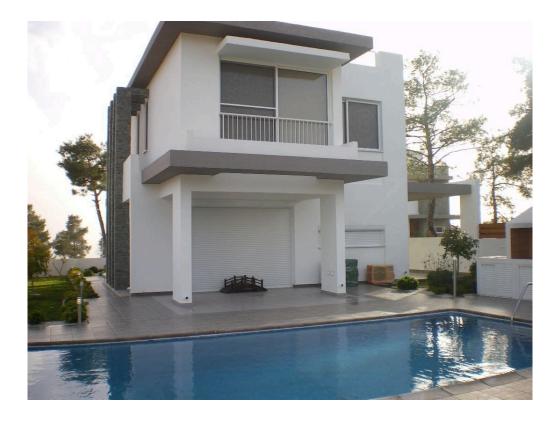

## MODERN 3 BEDROOM DETACHED HOUSE IN SOUNI AREA

**Q** Limassol, Souni-Zanakia

100042

| Price             | €402,000 +VAT      | Туре            | Detached Villa          |
|-------------------|--------------------|-----------------|-------------------------|
| Bedrooms          | 3                  | Covered         | 133 m <sup>2</sup>      |
| Roof garden       | 20 m <sup>2</sup>  | Covered veranda | 48 m <sup>2</sup>       |
| Uncovered veranda | 90 m <sup>2</sup>  | Plot            | 543 m <sup>2</sup>      |
| Status            | Under construction | Area            | Limassol, Souni-Zanakia |

## Description

Modern 3 bedroom detached house, located in Souni village, a truly idyllic quiet area far from the noise and traffic full of pine trees and green area. Ha easy access to the highway, 25 minutes drive to Paphos airport, 20 minutes drive from Limassol, and 15 minutes drive to the New casino and mall.

It has three bedrooms, garden and also parking space. With spectacular views of the Mediterranean sea as well a view of Limassol town, while in other directions the pine trees and the beauty of the nearby green areas can be admired. The swimming pool is optional.