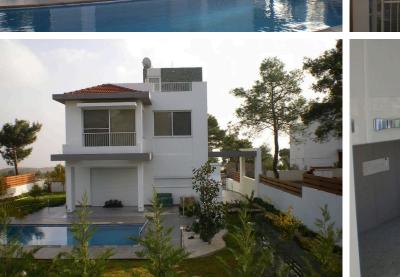

#### Description

Luxury 3 bedroom detached house, located in Souni village, a truly idyllic quiet area far from the noise and traffic full of pine trees and green area. Ha easy access to the highway, 25 minutes drive to Paphos airport, 20 minutes drive from Limassol, and 15 minutes drive to the New casino and mall.

It has three bedrooms, garden and also parking space. With spectacular views of the Mediterranean sea as well a view of Limassol town, while in other directions the pine trees and the beauty of the nearby green areas can be admired. The swimming pool is optional.

#### Facilities

Parking, Garage

Pool, Optional