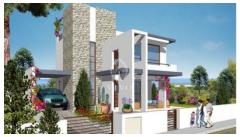

## THREE BEDROOM DETACHED HOUSE IN SOUNI AREA

**Q** Limassol, Souni-Zanakia

100040

Price €385,000 +VAT Type Detached Villa

Bedrooms3Covered $133 \text{ m}^2$ Roof garden $20 \text{ m}^2$ Covered veranda $48 \text{ m}^2$ 

It has three bedrooms, garden and also parking space. With spectacular views of the Mediterranean sea as well a view of Limassol town, while in other directions the pine trees and the beauty of the nearby green areas can be admired. The swimming pool is optional.

## **Facilities**

Parking, Garage Pool, Optional

**Features** 

Garden City view
Double glazing Veranda

Sea view Near amenities