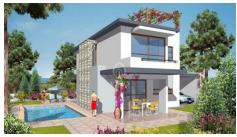

## THREE BEDROOM DETACHED HOUSE IN SOUNI AREA

**Q** Limassol, Souni-Zanakia

100040

Price €385,000 +VAT Type Detached Villa

Bedrooms3Covered $133 \text{ m}^2$ Roof garden $20 \text{ m}^2$ Covered veranda $48 \text{ m}^2$ 

It has three bedrooms, garden and also parking space. With spectacular views of the Mediterranean sea as well a view of Limassol town, while in other directions the pine trees and the beauty of the nearby green areas can be admired. The swimming pool is optional.

## **Facilities**

Parking, Garage Pool, Optional

**Features** 

Garden City view
Double glazing Veranda

Sea view Near amenities