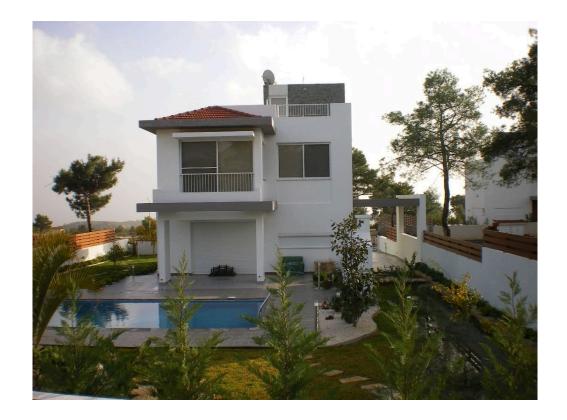

## THREE BEDROOM DETACHED HOUSE IN SOUNI AREA

**Q** Limassol, Souni-Zanakia

100040

Price €385,000 +VAT Type Detached Villa

Bedrooms3Covered $133 \text{ m}^2$ Roof garden $20 \text{ m}^2$ Covered veranda $48 \text{ m}^2$ 

## Description

Three bedroom detached house, located in Souni village, a truly idyllic quiet area far from the noise and traffic full of pine trees and green area. Ha easy access to the highway, 25 minutes drive to Paphos airport, 20 minutes drive from Limassol, and 15 minutes drive to the New casino and mall.

It has three bedrooms, garden and also parking space. With spectacular views of the Mediterranean sea as well a view of Limassol town, while in other directions the pine trees and the beauty of the nearby green areas can be admired. The swimming pool is optional.

## **Facilities**

Parking, Garage Pool, Optional

**Features** 

Garden City view
Double glazing Veranda

Sea view Near amenities